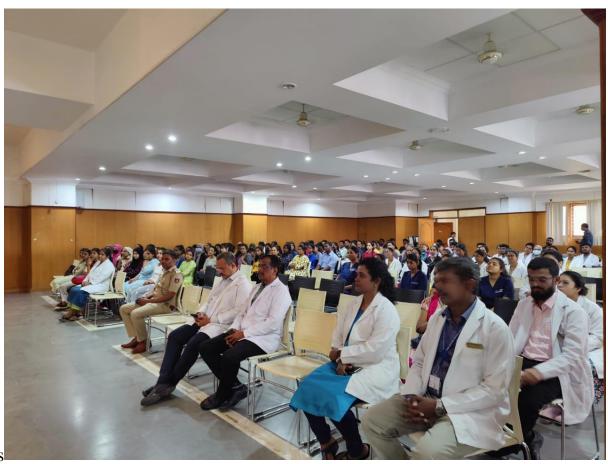

#### **Activity report**

Title: Overseas Career Counseling

**Objective:** Overseas Career Counseling for interns and undergraduates

**Date:** 22.08.2023 **Time:** 10:00 am –11:15am

**Location:** The Oxford dental college, Bangalore

**Organized by:** Dept of Public Health Dentistry

Participants: Faculty, Interns, Undergraduate students

**Description:** On 22<sup>nd</sup> August, the Department of Public Health Dentistry in association with IDP and IELTS, conducted a talk on "Overseas Career Counseling". The speakers of the program were Mr. Binoy Sarkar and Ms. Aishwarya from IDP. Around 10.00 am, the program was started with the welcome speech by Dr. Bhavana, Intern. After the welcome speech, Dr. Ramesh N, Head of the Department, Department of Public Health Dentistry gave a brief talk on the importance of overseas career counseling to the Interns and undergraduates. Mr. Binoy Sarkar, Strategic Alliance Manager at IDP, gave brief talk about overseas education and career prospects. Then Ms. Aishwarya, Senior consultant at IDP, explained about the examinations, scholarships and funding approaches to the various global universities. After the counseling session, vote of thanks was given by Dr. Vinod Kumar, Senior lecturer, Department of Public Health Dentistry. Saplings were given to the speakers as a token of appreciation.