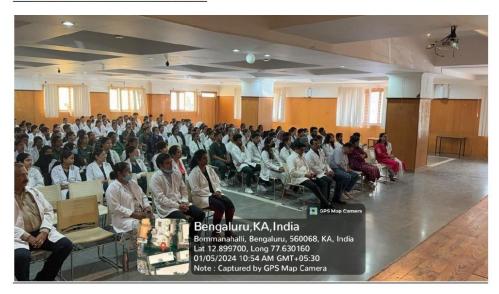

## **Circular**

This is to inform that the Department of Pediatric and Preventive Dentistry is conducting a Program on "Extra- coronal Restorations in Pediatric Dentistry" for PG students and Faculty on 3<sup>rd</sup> July 2023 from 9.30 am onwards.

Resource person : Dr. Shivani Daga (speaker)

**Organizers:** Department of Pediatric and Preventive Dentistry

Beneficieries: Post Graduates and Faculty of Department of Pediatric and Preventive Dentistry

**Venue:** Department of Pediatric and Preventive Dentistry