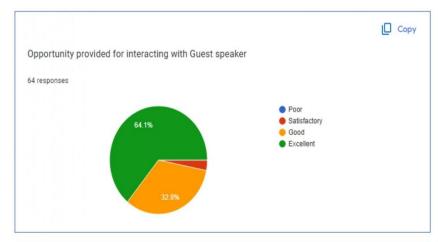

Dental College, Bengaluru, held on 5th January 2024.

Dr. Priya Subramaniam Principal

Dr. Vikrant Ranjan Mohanty **Guest Speaker** The Oxford Dental College

Dr. Leeky Mohanty Professor & Head

Department of Oral Pathology The Oxford Dental College



# CERTIFICATE

OF PARTICIPATION

is Presented to

# ASHA.V

For attending a programme on "SOFT SKILLS TRAINING FOR MANAGEMENT OF PERSONS WITH DISABILITIES"

Organised by

Department of Oral and Maxillofacial Pathology and Oral Microbiology,

The Oxford Dental College, Bengaluru,

held on 5th January 2024.

Dr. Priya Subramaniam Principal The Oxford Dental College Dr. Vikrant Ranjan Mohanty Guest Speaker Dr. Leeky Mohanty
Professor & Head
Department of Oral Pathology
The Oxford Dental College

## Certificate of appreciation



### Feedback





**FEEDBACK** 

#### Circular



### CHILDREN'S EDUCATION SOCIETY (Regd.)

Administrative Office:

Ist Phase, J.P. Nagar, Bangalore-560 078. Ph: 080-26659532, 30410501/02 Fax: 080 - 26548658

### THE OXFORD DENTAL COLLEGE

Accredited with 'A' grade by NAAC
(Recognised by the Govt\_ of Karnataka, Affiliated to Rajiv Gandhi University of Health Sciences,
Karnataka & Recognised by Dental Council of India, New Delhi)

Bommanahalli, Hosur Road, Bangalore - 560 068. Ph: 080-61754680 Fax: 080 - 61754693 E-mail: deandirectortodc@gmail.com Website: www.theoxford.edu

Ref No. TODC/C-040/2023-24

Date:06.01.2024

#### CIRCULAR

This is to inform all the PG guides that a talk has been organized on "Synopsis Writing" on 08.01.2024 at the College auditorium from 9.15am onwards. All PG guides are inst