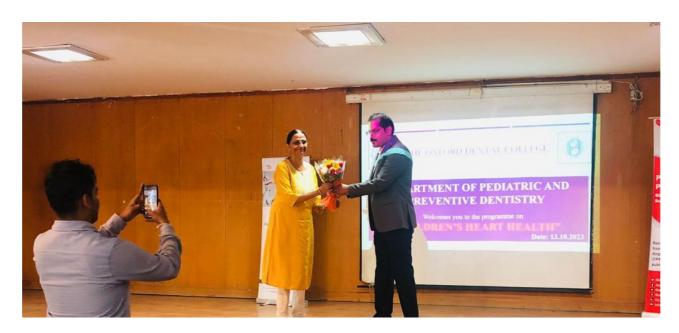

## **Activity Report**

Title: World Hepatitis Day

**Objectives**: To help students understand the importance of hepatitis prevention and cure.

Date: 28.07.2023 Time: 10:00am to 11:00am

**Location:** Auditorium, The Oxford Dental College

**Organized by:** Department of Pediatric and Preventive Dentistry

Audience: Undergraduates, Postgraduates, and the members of the faculty

**Speaker:** Dr.Sindhu (consultant at Apollo hospitals, Bangalore)

Method Adopted: Lecture with Audio Visual aids

Materials used: Power point presentation

**Description:** Department of Pediatric and Preventive Dentistry of the Oxford Dental College had conducted a Value-added course on "World Hepatits Day" for Undergraduates, Postgraduates, and the members of the faculty on 28.07.2023. The proceedings of the session started off with a lecture by Dr.Sindhu. The lecture varied on a variety of topics. About 62 attendees attended the program. Question and answer sessions were held after the end of the program. Feedback forms were given to evaluate the success of the program as well as grading the participants.