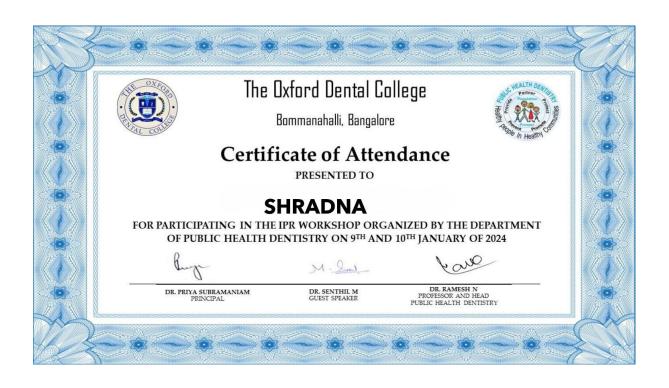

#### **TIMETABLE**

TOPIC: "INTERDISIPLINARY MEET"

DATE: 28/05/2024

TIME: 2:00pm – 2:30 pm

**VENUE: LECTURE HALL** 

02.00 pm - 02.05 pm - Introduction

02.05 pm – 02.30 pm – Presentation of case report

02.30 pm – Vote of thanks