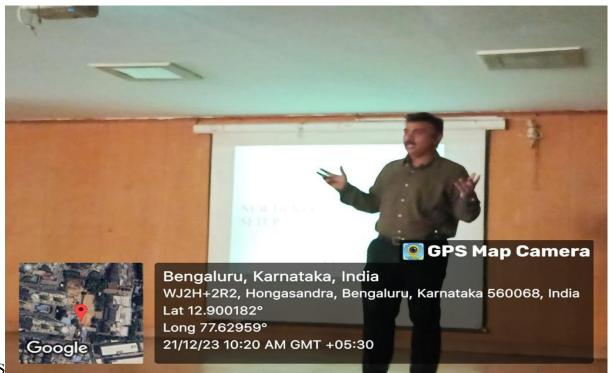

## 28/07/23 WORLD HEPATITIS DAY

## CIRCULAR

This is to inform all that on the occasion of "World Hepatitis Day", a talk by Dr. Prof. Narsimhaiah Srinivasaiah from Apollo Hospitals, has been scheduled on 28.07.2023 at 10.00 am in the college auditorium. Faculty, Post Graduates, Undergraduate students and Interns are invited to attend the program.

# WORLD HEPATITIS DAY

THE OXFORD DENTAL COLLEGE • AUDITORIUM 28 July 2023 • 10.00 AM

## **Activity Report**

Title: World Hepatitis Day

**Objectives**: To help students understand the importance of hepatitis prevention and cure.

Date: 28.07.2023 Time: 10:00am to 11:00am

**Location:** Auditorium, The Oxford Dental College

**Organized by:** Department of Pediatric and Preventive Dentistry

Audience: Undergraduates, Postgraduates, and the members of the faculty

**Speaker:** Dr.Sindhu (consultant at Apollo hospitals, Bangalore)

Method Adopted: Lecture with Audio Visual aids

Materials used: Power point presentation

**Description:** Department of Pediatric and Preventive Dentistry of the Oxford Dental College had conducted a Value-added course on "World Hepatits Day" for Undergraduates, Postgraduates, and the members of the faculty on 28.07.2023. The proceedings of the session started off with a lecture by Dr.Sindhu. The lecture varied on a variety of topics. About 62 attendees attended the program. Question and answer sessions were held after the end of the program. Feedback forms were given to evaluate the success of the program as well as grading the participants.