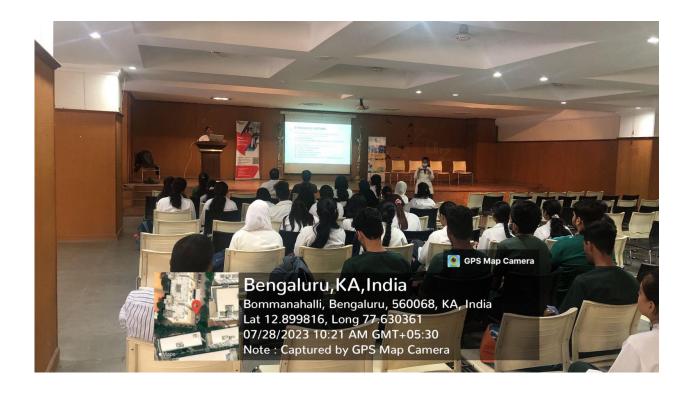

## 28/07/23 WORLD HEPATITIS DAY

# THE OXFORD DENTAL COLLEGE BOMMANNAHALLI, HOSUR ROAD, BANGALORE – 560068

27.07.2023

## CIRCULAR

This is to inform all that on the occasion of "World Hepatitis Day", a talk by Dr. Prof. Narsimhaiah Srinivasaiah from Apollo Hospitals, has been scheduled on 28.07.2023 at 10.00 am in the college auditorium. Faculty, Post Graduates, Undergraduate students and Interns are invited to attend the program.

# WORLD HEPATITIS DAY

THE OXFORD DENTAL COLLEGE • AUDITORIUM 28 July 2023 • 10.00 AM

## **Activity Report**

Title: World Hepatitis Day

**Objectives**: To help students understand the importance of hepatitis prevention and cure.

Date: 28.07.2023 Time: 10:00am to 11:00am

**Location:** Auditorium, The Oxford Dental College

**Organized by:** Department of Pediatric and Preventive Dentistry

Audience: Undergraduates, Postgraduates, and the members of the faculty

**Speaker:** Dr.Sindhu (consultant at Apollo hospitals, Bangalore)

Method Adopted: Lecture with Audio Visual aids

Materials used: Power point presentation

**Description:** Department of Pediatric and Preventive Dentistry of the Oxford Dental College had conducted a Value-added course on "World Hepatits Day" for Undergraduates, Postgraduates, and the members of the faculty on 28.07.2023. The proceedings of the session started off with a lecture by Dr.Sindhu. The lecture varied on a variety of topics. About 62 attendees attended the program. Question and answer sessions were held after the end of the program. Feedback forms were given to evaluate the success of the program as well as grading the participants.