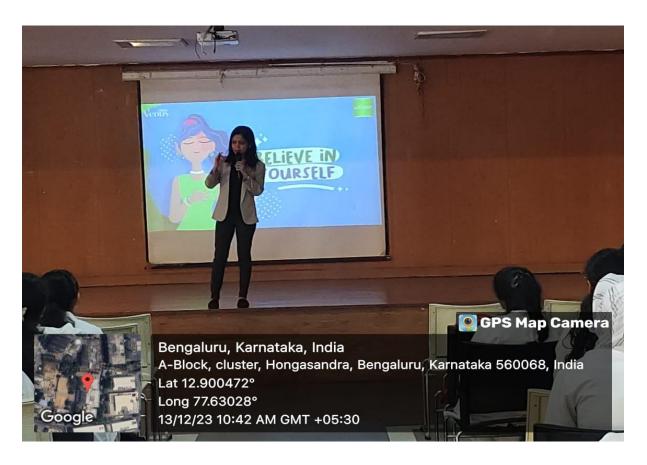

culty on 13.12.2023. The proceedings of the session started off with a lecture. The lecture varied on a variety of topics. About 181 attendees attended the program. Question and answer sessions were held after the end of the program. Feedback forms were given to evaluate the success of the program as well as grading the participants.

#### **TIMETABLE:**

# THE OXFORD DENTAL COLLEGE

#### **DEPARTMENT OF PEDIATRIC & PREVENTIVE DENTISTRY**

#### **VALUE ADDED COURSE**

#### TIMETABLE

TOPIC: "PERSONALITY DEVELOPMENT"

DATE: 13/12/2023

TIME: 10 am - 11 am

**VENUE: AUDITORIUM** 

09.45 am - 10.00 am - Registration

10.00 am - 10.05 am - Inauguration, Welcome address

10.05 am -10.50 am- Lecture

10.50 am - 11.00 am - Discussion with the Speaker

11.00 am - Vote of thanks

#### **Photos:**





#### **DEPARTMENT OF PEDIATRIC & PREVENTIVE DENTISTRY**

#### **VALUE ADDED COURSE**

#### TIMETABLE

TOPIC: "PERSONALITY DEVELOPMENT"

DATE: 13/12/2023

TIME: 10 am - 11 am

**VENUE: AUDITORIUM** 

09.45 am - 10.00 am - Registration

10.00 am - 10.05 am - Inauguration, Welcome address

10.05 am -10.50 am- Lecture

10.50 am - 11.00 am - Discussion with the Speaker

11.00 am - Vote of thanks

#### **ATTENDANCE:**

|       | NAME OF THE PERSON | MALE\<br>FEMAL<br>E | AGF  | EMAIL                     | MOBILE NO.          | SIGNATUR<br>E |
|-------|--------------------|---------------------|------|---------------------------|---------------------|---------------|
|       | Sattaleoya         | F                   | 24   | Intrumonders (836)        | 90027 60959         | SH+           |
|