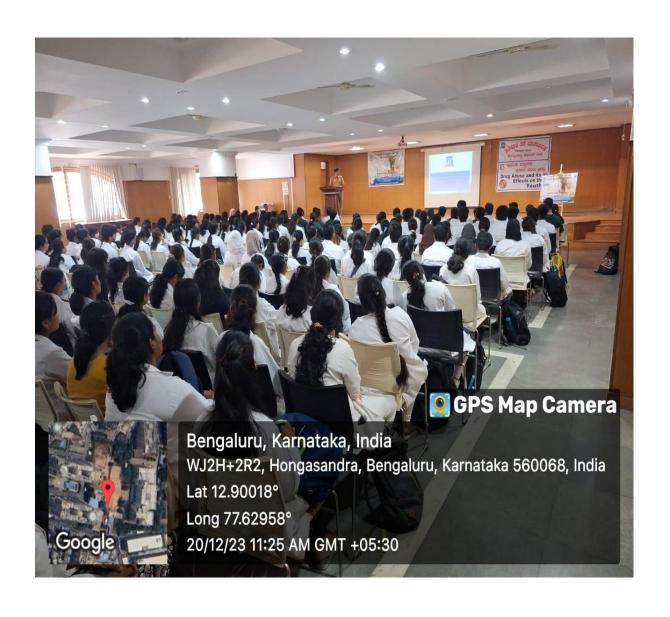

## 28/07/23 WORLD HEPATITIS DAY

## CIRCULAR

This is to inform all that on the occasion of "World Hepatitis Day", a talk by Dr. Prof. Narsimhaiah Srinivasaiah from Apollo Hospitals, has been scheduled on 28.07.2023 at 10.00 am in the college auditorium. Faculty, Post Graduates, Undergraduate students and Interns are invited to attend the program.

# WORLD HEPATITIS DAY

THE OXFORD DENTAL COLLEGE • AUDITORIUM 28 July 2023 • 10.00 AM

## **Activity Report**

Title: World Hepatitis Day

**Objectives**: To help students understand the importance of hepatitis prevention and cure.

Date: 28.07.2023 Time: 10:00am to 11:00am

**Location:** Auditorium, The Oxford Dental College

**Organized by:** Department of Pediatric and Preventive Dentistry

Audience: Undergraduates, Postgraduates, and the members of the faculty

**Speaker:** Dr.Sindhu (consultant at Apollo hospitals, Bangalore)

Method Adopted: Lecture with Audio Visual aids

Materials used: Power point presentation

**Description:** Department of Pediatric and Preventive Dentistry of the Oxford Dental College had conducted a Value-added course on "World Hepatits Day" for Undergraduates, Postgraduates, and the members of the faculty on 28.07.2023. The proceedings of the session started off with a lecture by Dr.Sindhu. The lecture varied on a variety of topics. About 62 attendees attended the program. Question and answer sessions were held after the end of the program. Feedback forms were given to evaluate the success of the program as well as grading the participants.