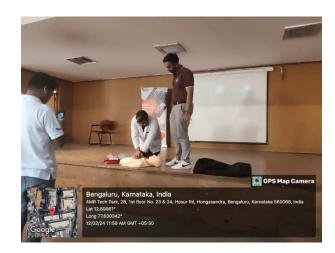

ord Dental College

**Audience:** Students and faculty

Method Adopted: Lecture with Audio Visual aids

Materials used: Power point presentation

#### **Description:**

A lecture was organized on the fundamental aspects of Basic Life Support including early recognition of cardiac arrest, checking for a response, activation of the emergency medical system, providing early cardiopulmonary resuscitation, and rapid defibrillation using AED. The programme allowed students to perform CPR on mannequins. It also guided students on managing many other medical emergencies

such as acute asthmatic attack, anaphylaxis, syncope, seizures etc. Question and answer sessions was held at the end of the programme. It was a very knowledgeful and enlightening session for all the attendees.

#### **PHOTOS**







ATTENDANCE

|        | IN CAPS.                                |