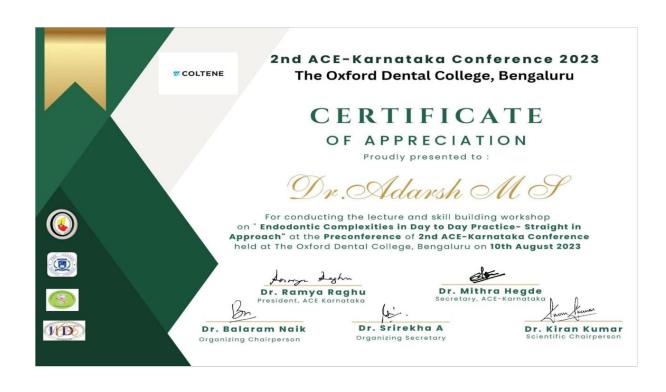

## **CERTIFICATE OF APPRECIATION**

This is to certify that

Dr. ShivaniDaga

has conducted lecture and hands on workshop on Extracoronal Restorations in Pediatric Dentistry

at The Oxford Dental College, Bengaluru on 3<sup>rd</sup> July 2023. DR. PRIYA SUBRAL

DR. PRIYA SUBRAMANIAM
Principal, Professor & Head
Dept. of Pediatric & Preventive Dentistry