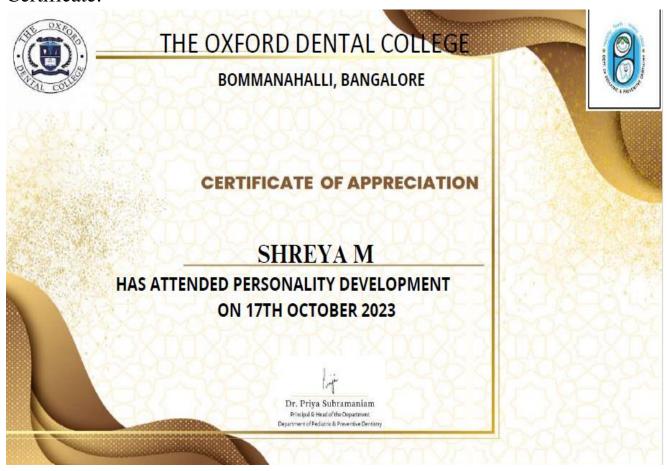

n C       | 22     | muskanjum 89@gmailla        |                |         |
| 18 | V. Sneha                  | F         | 22     | - V - I                     | m 9066002006   | 800 ·   |
| 19 | N. Sharika                | P         | 23     | Shankers 00 D gmail         |                | bah     |
| 20 | ngeghana. J               | F         | 22     | megharanighen osos Oysil.   | com 636/3905/3 | njeghan |
| 24 | Divya Shanima             | F         | 26     | 27 divyashonime @gmail-le   |                | Durys   |
| 25 | Reshma                    | f         |        | Teshmaradlaksishaazipgnal   | /              | edunt   |
| 26 | Sheeted awar              | F         | 38     | Sheetel grit Osmilon        |                | Sharm   |

Scanned with ACE Scanner

# Certificate:











## Feedback

#### The Oxford Dental College

Department Pediatric and Preventive Dentistry

Name Of the Lecture: Personality Development Programme

Speaker: Dr. Sushmini Hegade

Date: 5-1-2023



| SL. | Question                                                             | Poor | Satisfactory | Good     | Excellent       |
|-----|----------------------------------------------------------------------|------|--------------|----------|-----------------|
| no  |                                                                      |      |              |          |                 |
| 1.  | Overall organization of the certificate course                       |      |              | <b>\</b> |                 |
| 2.  | Appropriateness of the facilities provided