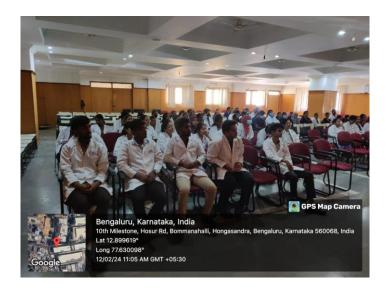

d Dental College

**Audience:** Students and faculty

Method Adopted: Lecture with Audio Visual aids

Materials used: Power point presentation

#### **Description:**

A lecture was organized on the fundamental aspects of Basic Life Support including early recognition of cardiac arrest, checking for a response, activation of the emergency medical system, providing early cardiopulmonary resuscitation, and rapid defibrillation using AED. The programme allowed students to perform CPR on mannequins. It also guided students on managing many other medical emergencies

such as acute asthmatic attack, anaphylaxis, syncope, seizures etc. Question and answer sessions was held at the end of the programme. It was a very knowledgeful and enlightening session for all the attendees.

#### **PHOTOS**







ATTENDANCE

|        | IN CAPS.                                |