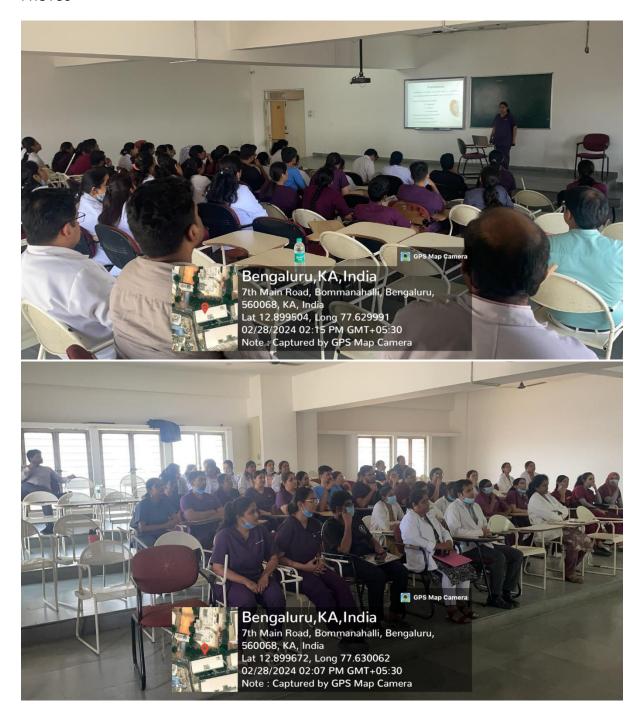

## CIRCULAR

This is to inform all that on the occasion of "World Hepatitis Day", a talk by Dr. Prof. Narsimhaiah Srinivasaiah from Apollo Hospitals, has been scheduled on 28.07.2023 at 10.00 am in the college auditorium. Faculty, Post Graduates, Undergraduate students and Interns are invited to attend the program.

# WORLD HEPATITIS DAY

THE OXFORD DENTAL COLLEGE • AUDITORIUM 28 July 2023 • 10.00 AM

## **Activity Report**

Title: World Hepatitis Day

**Objectives**: To help students understand the importance of hepatitis prevention and cure.

Date: 28.07.2023 Time: 10:00am to 11:00am

**Location:** Auditorium, The Oxford Dental College

**Organized by:** Department of Pediatric and Preventive Dentistry

Audience: Undergraduates, Postgraduates, and the members of the faculty

**Speaker:** Dr.Sindhu (consultant at Apollo hospitals, Bangalore)

Method Adopted: Lecture with Audio Visual aids

Materials used: Power point presentation

**Description:** Department of Pediatric and Preventive Dentistry of the Oxford Dental College had conducted a Value-added course on "World Hepatits Day" for Undergraduates, Postgraduates, and the members of the faculty on 28.07.2023. The proceedings of the session started off with a lecture by Dr.Sindhu. The lecture varied on a variety of topics. About 62 attendees attended the program. Question and answer sessions were held after the end of the program. Feedback forms were given to evaluate the success of the program as well as grading the participants.