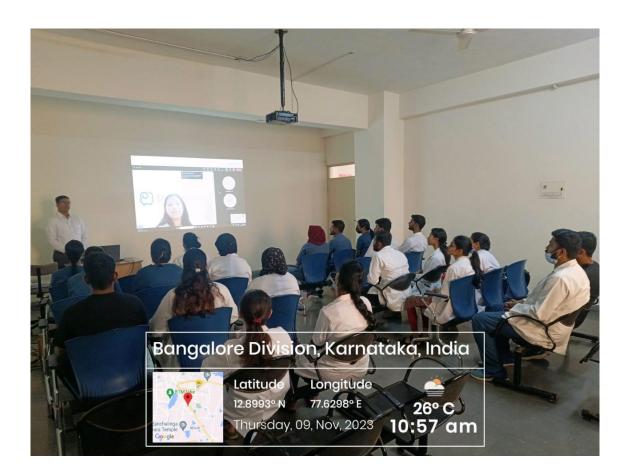

# **Description:**

The Department of Orthodontics and Dentofacial Orthopedics, Oxford Dental College conducted a CDE Programme on "Predictable aligner treatment outcome and better retention using the TVAP methodology" on 09th November, 2023. A total of 35 students and Faculty from The Oxford Dental College participated in the Program.

Dr.Shruti Goel, the speaker for programme spoke about the Clear Aligner treatment in detail. Then KIYO CLEAR Aligner Kit was shown to all the participants and display of few cases treated by the KIYO CLEAR aligners. This was followed by the vote of thanks. The Organizing committee from the Department of Orthodontics and Dentofacial Orthopedics thanked all the students and faculty who participated and made the program a grand success.

#### **Photographs**







OUTCOME ANALYSIS – The participants gained knowledge about the most advanced Clear Aligners (KIYO CLEAR).

#### 10/11/23 INTERNATIONAL RADIOLOGY DAY



#### CHILDREN'S EDUCATION SOCIETY (Regd.)

#### Administrative Office:

Ist Phase, J.P. Nagar, Bangalore-560 078. Ph: 080-26659532, 30410501/02 Fax: 080 - 26548658

#### THE OXFORD DENTAL COLLEGE

Accredited with 'A' grade by NAAC

(Recognised by the Govt. of Karnataka, Affiliated to Rajiv Gandhi University of Health Sciences, Karnataka & Recognised by Dental Council of India, New Delhi)

> Bommanahalli, Hosur Road, Bangalore - 560 068. Ph: 080-61754680 Fax: 080 - 61754693

E-mail: deandirectortodc@gmail.com Website: www.theoxford.edu

Ref No. TODC/C-013/2023-24

Date: 09.11.2023

#### CIRCULAR

Department of Oral Medicine & Radiology