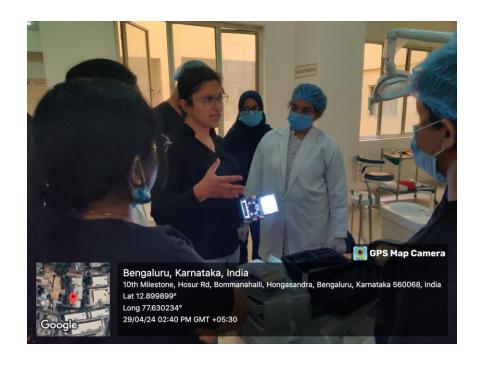

## **Activity Report**

Title: World Hepatitis Day

**Objectives**: To help students understand the importance of hepatitis prevention and cure.

Date: 28.07.2023 Time: 10:00am to 11:00am

**Location:** Auditorium, The Oxford Dental College

**Organized by:** Department of Pediatric and Preventive Dentistry

Audience: Undergraduates, Postgraduates, and the members of the faculty

**Speaker:** Dr.Sindhu (consultant at Apollo hospitals, Bangalore)

Method Adopted: Lecture with Audio Visual aids

Materials used: Power point presentation

**Description:** Department of Pediatric and Preventive Dentistry of the Oxford Dental College had conducted a Value-added course on "World Hepatits Day" for Undergraduates, Postgraduates, and the members of the faculty on 28.07.2023. The proceedings of the session started off with a lecture by Dr.Sindhu. The lecture varied on a variety of topics. About 62 attendees attended the program. Question and answer sessions were held after the end of the program. Feedback forms were given to evaluate the success of the program as well as grading the participants.