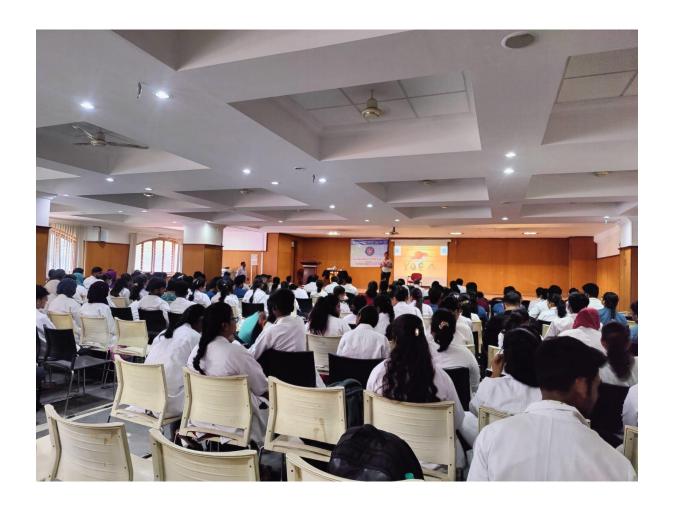

## 28/07/23 WORLD HEPATITIS DAY

## CIRCULAR

This is to inform all that on the occasion of "World Hepatitis Day", a talk by Dr. Prof. Narsimhaiah Srinivasaiah from Apollo Hospitals, has been scheduled on 28.07.2023 at 10.00 am in the college auditorium. Faculty, Post Graduates, Undergraduate students and Interns are invited to attend the program.

# WORLD HEPATITIS DAY

THE OXFORD DENTAL COLLEGE • AUDITORIUM 28 July 2023 • 10.00 AM

## **Activity Report**

Title: World Hepatitis Day

**Objectives**: To help students understand the importance of hepatitis prevention and cure.

Date: 28.07.2023 Time: 10:00am to 11:00am

**Location:** Auditorium, The Oxford Dental College

**Organized by:** Department of Pediatric and Preventive Dentistry

Audience: Undergraduates, Postgraduates, and the members of the faculty

**Speaker:** Dr.Sindhu (consultant at Apollo hospitals, Bangalore)

Method Adopted: Lecture with Audio Visual aids

Materials used: Power point presentation

**Description:** Department of Pediatric and Preventive Dentistry of the Oxford Dental College had conducted a Value-added course on "World Hepatits Day" for Undergraduates, Postgraduates, and the members of the faculty on 28.07.2023. The proceedings of the session started off with a lecture by Dr.Sindhu. The lecture varied on a variety of topics. About 62 attendees attended the program. Question and answer sessions were held after the end of the program. Feedback forms were given to evaluate the success of the program as well as grading the participants.