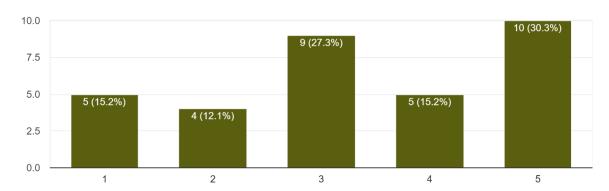

|
| 147 | THESNYMOL T M        | 20484 (kerala reg)   |
| 148 | Dr KhatheejaThasneem | 45022 A              |
| 149 | Dr Geetha            | 41974A               |
| 150 | Dr Savitha           | 5724A                |
| 151 | Dr Kiran             | 6018A                |
| 152 | Dr Jayalakshmi       | 909A                 |
| 153 | Dr Meena             | 780A                 |
| 154 | Dr prashanth         | 16884A               |

| 155 | Dr. Karthik shetty | 12123A |
|-----|--------------------|--------|
| 156 | Dr Pradeep         | 4271A  |
| 157 | Dr Shruthi         | 16280A |
| 158 | Dr. Pramod         | 4080A  |
| 159 | Dr. Ananthkrishna  | 7990A  |
| 160 | Dr. Kusumathi      | 1187A  |
| 161 | Dr. Anitha         | 51413A |



## Did the program achieve its objectives?

33 responses



## How satisfied were you with the conference?

33 responses



## How satisfied are you with the sessions?



## How satisfied were you with the hospitality?



## Any overall feedback for the event?

19 responses



# THE OXFORD DENTAL COLLEGE AND HOSPITAL DEPARTMENT OF CONSERVATIVE DENTISTRY AND ENDODONTICS

### **CIRCULAR**

The Department will be conducting a Pre-conference course for registered students by Dr.

**Bejoy Mony C M,** on "**RESTODONTICS**". The program will be held on **10/08/2023**, at 11:30a.m.

Details of the programe is as under:

**Topic: "RESTODONTICS".** 

Speaker: Dr. Bejoy Mony C M

Venue: Lecture:- Seminar room (Oral Pathology Dept),

**Hands-on:- Preclinical lab (Conservative dept)** 

**Prof and HOD** 

**Dean and Director** 



#### REPORT OF THE PROGRAMME