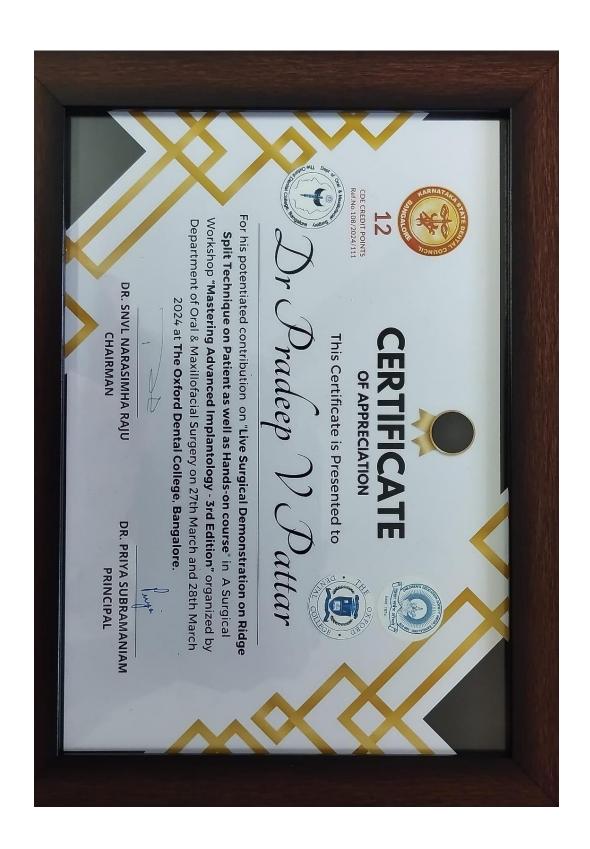

from the delegates has been highly appreciative and motivating for the organisers.

#### **PHOTOS**











#### **ATTENDANCE**



#### HANDS-ON - THE OXFORD DENTAL COLLEGE SIGNATURE SL NO NAME OF COLLEGE PARTICIPANTS 1 The Oxford Dental Dr.Bijoy Karmakar College, Bangalore 2 The Oxford Dental Dr Ashwin babu D V College, Bangalore 3 The Oxford Dental Laxmipriya Maity College, Bangalore 4 The Oxford Dental No. College, Bangalore Swarada Mahamuni 5 The Oxford Dental Shravani R College, Bangalore 6 The Oxford Dental Sushma madde College, Bangalore The Oxford Dental 7 Dr Nocharjit Mahanta College, Bangalore The Oxford Dental Dr ANUPAMA B. 8 College, Bangalore The Oxford Dental Dr Sheetal G Naik 9 College, Bangalore The Oxford Dental Dr Chamarthy, Kundan 10 Chakravarthy College, Bangalore











### The Oxford Dental College Department Of Pedodontics and Preventive Dentistry

#### Workshop

#### Student's Feedback

Name Of the Lecture: basic implantology

Speaker: Dr. Pradeep v patar

Date: 27-03-2024

| SL. | Question                                                             | Poor | Satisfactory | Good       | Excellent |
|-----|----------------------------------------------------------------------|------|--------------|------------|-----------|
| 1.  | Overall organization of the certificate course                       |      |              | <b>✓</b>   |           |
| 2.  | Appropriateness of the facilities provided                           |      |              | <b>V</b>   |           |
| 3.  | Topic and content of the certification course