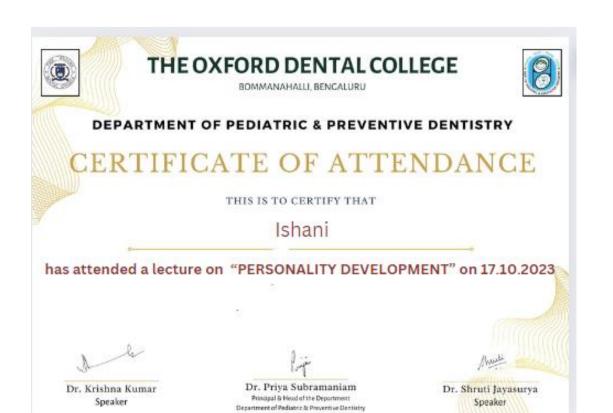

151

#### **DEPARTMENT OF PEDIATRIC & PREVENTIVE DENTISTRY**

#### **VALUE ADDED COURSE**

#### **TIMETABLE**

TOPIC: "PERSONALITY DEVELOPMENT"

DATE: 17/10/2023

TIME: 10 am - 11 am

**VENUE: AUDITORIUM** 

09.45 am - 10.00 am - Registration

10.00 am – 10.05 am – Inauguration, Welcome address

10.05 am -10.50 am- Lecture

10.50 am – 11.00 am - Discussion with the Speaker

11.00 am – Vote of thanks



#### THE OXFORD DENTAL COLLEGE





**DEPARTMENT OF PEDIATRIC & PREVENTIVE DENTISTRY** 

### CERTIFICATE OF ATTENDANCE

THIS IS TO CERTIFY THAT

Aishwarya

has attended a lecture on "PERSONALITY DEVELOPMENT" on 17.10.2023

A

Dr. Krishna Kumar Speaker



Dr. Priya Subramaniam
Principal & Head of the Department
Department of Pediator & Preventive Department



Dr. Shruti Jayasurya Speaker









### THE OXFORD DENTAL COLLEGE

BOMMANAHALLI, BENGALURU



#### **DEPARTMENT OF PEDIATRIC & PREVENTIVE DENTISTRY**

### CERTIFICATE OF ATTENDANCE

THIS IS TO CERTIFY THAT

Nandini

has attended a lecture on "PERSONALITY DEVELOPMENT" on 17.10.2023

Dr. Krishna Kumar

Dr. Krishna Kumar Speaker Dr. Priya Subramaniam Principal & Head of the Department Department of Pediatric & Preventive Department

Dr. Shruti Jayasurya Speaker

# The Oxford Dental College Department Of Pedodontics and Preventive Dentistry Workshop Student's Feedback

Name Of the Lecture: PERSONALITY DEVELOPMENT

Speaker:

Date: 17-10-2023

| SL. | Question                                                             | Poor | Satisfactory | Good         | Excellent |
|-----|-----------------------------------------------