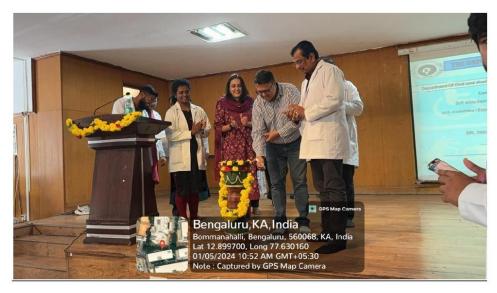

## **Circular**

This is to inform that the Department of Pediatric and Preventive Dentistry is conducting a Program on "Extra- coronal Restorations in Pediatric Dentistry" for PG students and Faculty on 3<sup>rd</sup> July 2023 from 9.30 am onwards.

Resource person : Dr. Shivani Daga (speaker)

**Organizers:** Department of Pediatric and Preventive Dentistry

Beneficieries: Post Graduates and Faculty of Department of Pediatric and Preventive Dentistry

**Venue:** Department of Pediatric and Preventive Dentistry