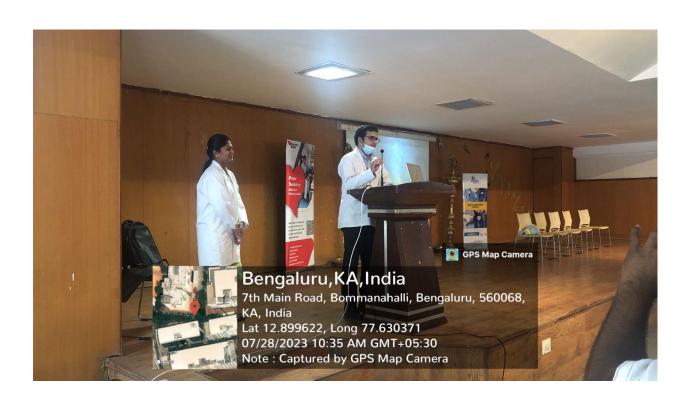

## 28/07/23 WORLD HEPATITIS DAY

# THE OXFORD DENTAL COLLEGE BOMMANNAHALLI, HOSUR ROAD, BANGALORE – 560068

27.07.2023

## CIRCULAR

This is to inform all that on the occasion of "World Hepatitis Day", a talk by Dr. Prof. Narsimhaiah Srinivasaiah from Apollo Hospitals, has been scheduled on 28.07.2023 at 10.00 am in the college auditorium. Faculty, Post Graduates, Undergraduate students and Interns are invited to attend the program.

# WORLD HEPATITIS DAY

THE OXFORD DENTAL COLLEGE • AUDITORIUM 28 July 2023 • 10.00 AM

## **Activity Report**

Title: World Hepatitis Day

**Objectives**: To help students understand the importance of hepatitis prevention and cure.

Date: 28.07.2023 Time: 10:00am to 11:00am

**Location:** Auditorium, The Oxford Dental College

**Organized by:** Department of Pediatric and Preventive Dentistry

Audience: Undergraduates, Postgraduates, and the members of the faculty

**Speaker:** Dr.Sindhu (consultant at Apollo hospitals, Bangalore)

Method Adopted: Lecture with Audio Visual aids

Materials used: Power point presentation

**Description:** Department of Pediatric and Preventive Dentistry of the Oxford Dental College had conducted a Value-added course on "World Hepatits Day" for Undergraduates, Postgraduates, and the members of the faculty on 28.07.2023. The proceedings of the session started off with a lecture by Dr.Sindhu. The lecture varied on a variety of topics. About 62 attendees attended the program. Question and answer sessions were held after the end of the program. Feedback forms were given to evaluate the success of the program as well as grading the participants.