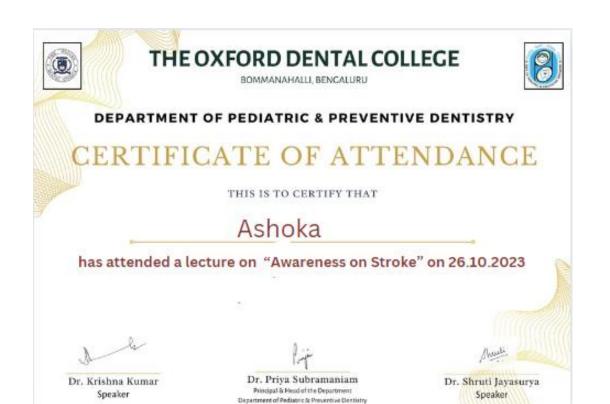

## CERTIFICATE OF ATTENDENCE

THIS IS TO CERTIFY THAT

## **KAVANA SRI**

has attended a lecture on

## OPPURTUNITIES FOR INDIAN DENSTISTS IN THE UK AND ABROAD

on 5<sup>TH</sup> JULY 2023

Dr. Priya Subramaniam

Principa I & Head of the Department Department of
Pediatric & Preventive Dentistry

BOMMANAHALLI, BENGALURU