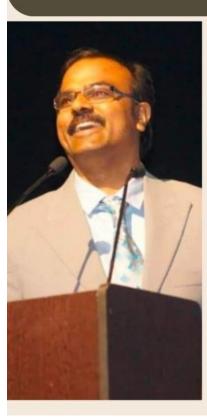

## CIRCULAR

This is to inform all that on the occasion of "World Hepatitis Day", a talk by Dr. Prof. Narsimhaiah Srinivasaiah from Apollo Hospitals, has been scheduled on 28.07.2023 at 10.00 am in the college auditorium. Faculty, Post Graduates, Undergraduate students and Interns are invited to attend the program.

# WORLD HEPATITIS DAY

THE OXFORD DENTAL COLLEGE • AUDITORIUM 28 July 2023 • 10.00 AM