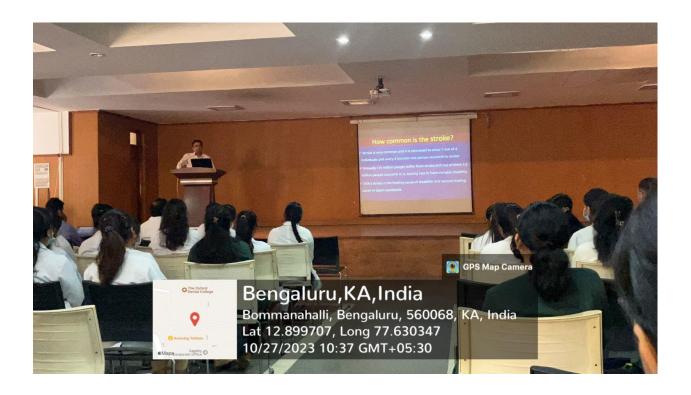

## 28/07/23 WORLD HEPATITIS DAY

## CIRCULAR

This is to inform all that on the occasion of "World Hepatitis Day", a talk by Dr. Prof. Narsimhaiah Srinivasaiah from Apollo Hospitals, has been scheduled on 28.07.2023 at 10.00 am in the college auditorium. Faculty, Post Graduates, Undergraduate students and Interns are invited to attend the program.

# WORLD HEPATITIS DAY

THE OXFORD DENTAL COLLEGE • AUDITORIUM 28 July 2023 • 10.00 AM

## **Activity Report**

Title: World Hepatitis Day

**Objectives**: To help students understand the importance of hepatitis prevention and cure.

Date: 28.07.2023 Time: 10:00am to 11:00am

**Location:** Auditorium, The Oxford Dental College

**Organized by:** Department of Pediatric and Preventive Dentistry

Audience: Undergraduates, Postgraduates, and the members of the faculty

**Speaker:** Dr.Sindhu (consultant at Apollo hospitals, Bangalore)

Method Adopted: Lecture with Audio Visual aids

Materials used: Power point presentation

**Description:** Department of Pediatric and Preventive Dentistry of the Oxford Dental College had conducted a Value-added course on "World Hepatits Day" for Undergraduates, Postgraduates, and the members of the faculty on 28.07.2023. The proceedings of the session started off with a lecture by Dr.Sindhu. The lecture varied on a variety of topics. About 62 attendees attended the program. Question and answer sessions were held after the end of the program. Feedback forms were given to evaluate the success of the program as well as grading the participants.