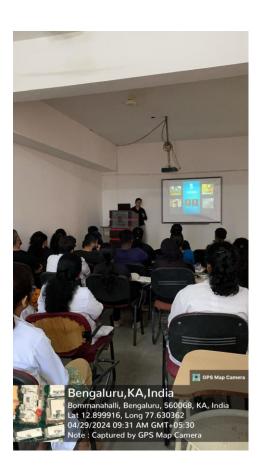

## CIRCULAR

This is to inform all that on the occasion of "World Hepatitis Day", a talk by Dr. Prof. Narsimhaiah Srinivasaiah from Apollo Hospitals, has been scheduled on 28.07.2023 at 10.00 am in the college auditorium. Faculty, Post Graduates, Undergraduate students and Interns are invited to attend the program.

## **Activity Report**

Title: World Hepatitis Day

**Objectives**: To help students understand the importance of hepatitis prevention and cure.

Date: 28.07.2023 Time: 10:00am to 11:00am

**Location:** Auditorium, The Oxford Dental College

**Organized by:** Department of Pediatric and Preventive Dentistry

Audience: Undergraduates, Postgraduates, and the members of the faculty

**Speaker:** Dr.Sindhu (consultant at Apollo hospitals, Bangalore)

Method Adopted: Lecture with Audio Visual aids

Materials used: Power point presentation

**Description:** Department of Pediatric and Preventive Dentistry of the Oxford Dental College had conducted a Value-added course on "World Hepatits Day" for Undergraduates, Postgraduates, and the members of the faculty on 28.07.2023. The proceedings of the session started off with a lecture by Dr.Sindhu. The lecture varied on a variety of topics. About 62 attendees attended the program. Question and answer sessions were held after the end of the program. Feedback forms were given to evaluate the success of the program as well as grading the participants.