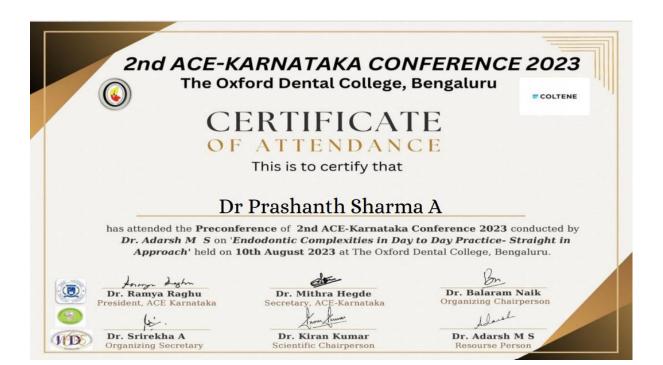

## STUDENT FEEDBACK

Topic: World Hepatitis Day

Name of the Speaker: Dr.Sindhu

If you attended the guest lecture we would like to make sure that the sessions were relevant and useful. Give your appropriate feedback to make the future lectures more beneficial for you.