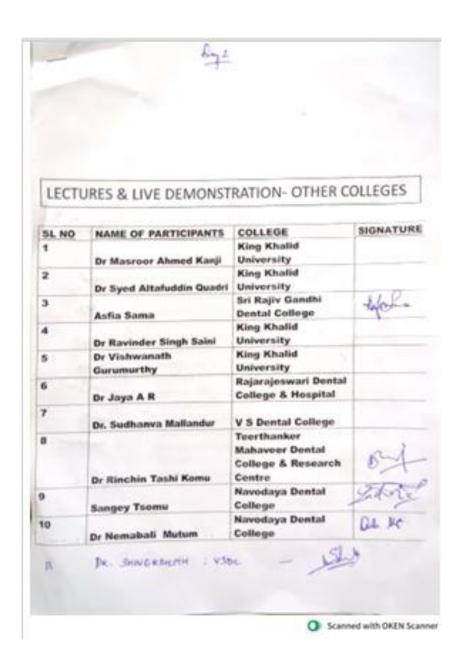

tology - A Surgical Workshop" on the 27th and 28th of March, 2024. A total of 132 registrations from undergraduate students, post-graduate students, faculty, and practitioners from dental colleges and clinics across Asia were received.

The workshop included lectures, live demonstrations and hands-on sessions on advanced implantology procedures like maxillary sinus lift, ridge augmentation procedure to name a few, by highly experienced resource persons.

The delegates participated actively in all sessions and benefited from the didactic and demonstrative sessions, ultimately concretising their learnings through hands-on opportunities.

The feedbacks collected from the delegates has been highly appreciative and motivating for the organisers.

#### **PHOTOS**











#### **ATTENDANCE**



#### HANDS-ON - THE OXFORD DENTAL COLLEGE SIGNATURE SL NO NAME OF COLLEGE PARTICIPANTS 1 The Oxford Dental Dr.Bijoy Karmakar College, Bangalore 2 The Oxford Dental Dr Ashwin babu D V College, Bangalore 3 The Oxford Dental Laxmipriya Maity College, Bangalore 4 The Oxford Dental No. College, Bangalore Swarada Mahamuni 5 The Oxford Dental Shravani R College, Bangalore 6 The Oxford Dental Sushma madde College, Bangalore The Oxford Dental 7 Dr Nocharjit Mahanta College, Bangalore The Oxford Dental Dr ANUPAMA B. 8 College, Bangalore The Oxford Dental Dr Sheetal G Naik 9 College, Bangalore The Oxford Dental Dr Chamarthy, Kundan 10 Chakravarthy College, Bangalore











### The Oxford Dental College Department Of Pedodontics and Preventive Dentistry

#### Workshop

#### Student's Feedback

N