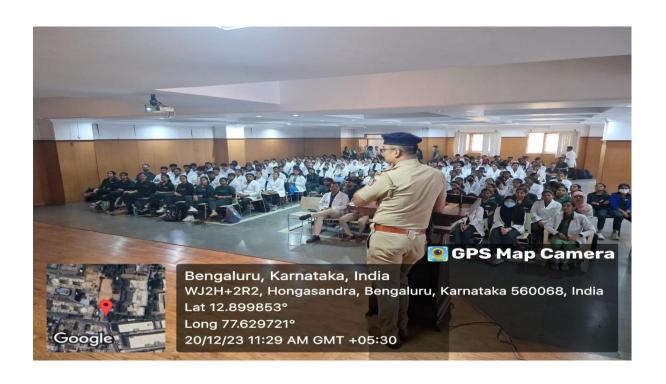

## CIRCULAR

This is to inform all that on the occasion of "World Hepatitis Day", a talk by Dr. Prof. Narsimhaiah Srinivasaiah from Apollo Hospitals, has been scheduled on 28.07.2023 at 10.00 am in the college auditorium. Faculty, Post Graduates, Undergraduate students and Interns are invited to attend the program.

## **Activity Report**

Title: World Hepatitis Day

**Objectives**: To help students understand the importance of hepatitis prevention and cure.

Date: 28.07.2023 Time: 10:00am to 11:00am

**Location:** Auditorium, The Oxford Dental College

**Organized by:** Department of Pediatric and Preventive Dentistry

Audience: Undergraduates, Postgraduates, and the members of the faculty

**Speaker:** Dr.Sindhu (consultant at Apollo hospitals, Bangalore)

Method Adopted: Lecture with Audio Visual aids

Materials used: Power point presentation

**Description:** Department of Pediatric and Preventive Dentistry of the Oxford Dental College had conducted a Value-added course on "World Hepatits Day" for Undergraduates, Postgraduates, and the members of the faculty on 28.07.2023. The proceedings of the session started off with a lecture by Dr.Sindhu. The lecture varied on a variety of topics. About 62 attendees attended the program. Question and answer sessions were held after the end of the program. Feedback forms were given to evaluate the success of the program as well as grading the participants.