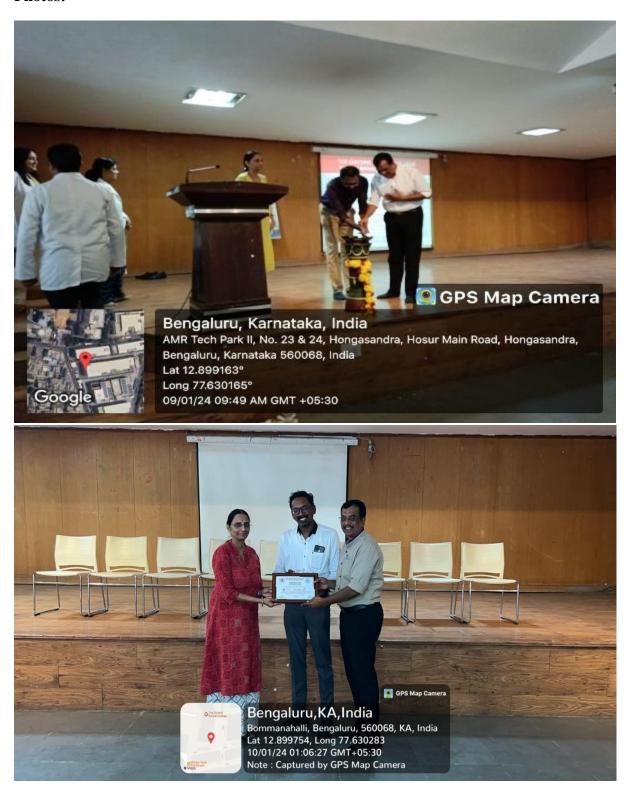

#### **TIMETABLE**

TOPIC: "INTERDISIPLINARY MEET"

DATE: 28/05/2024

TIME: 2:00pm – 2:30 pm

**VENUE: LECTURE HALL** 

02.00 pm - 02.05 pm - Introduction

02.05 pm – 02.30 pm – Presentation of case report

02.30 pm – Vote of thanks