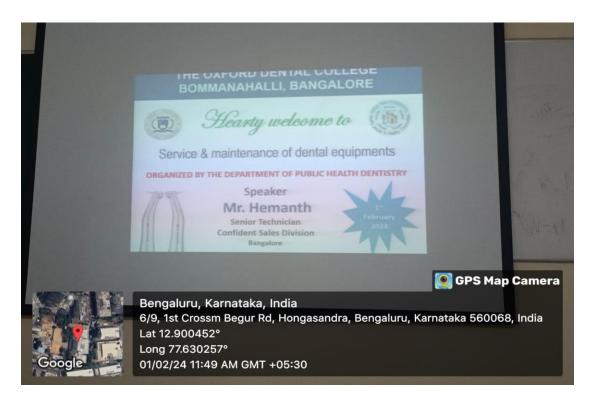

varied on a variety of topics. About 120 attendees attended the program. Question and answer sessions were

held after the end of the program. Feedback forms were given to evaluate the success of the program as well

# The Oxford Dental College Department Of Pedodontics and Preventive Dentistry Workshop Student's Feedback

Name Of the Lecture: AWARENESS ON MENTAL HEALTH

Speaker:

Date: 06-11-2023

| SL. | Question                                                             | Poor | Satisfactory | Good         | Excellent |
|-----|----------------------------------------------------------------------|------|--------------|--------------|-----------|
| no  |                                                                      |      |              |              |           |
| 1.  | Overall organization of the certificate<br>course                    |      |              | /            |           |
| 2.  | Appropriateness of the facilities provided                           |      |              |              |           |
| 3.  | Topic and content of the certification course                        |      | /            |              |           |
| 4.  | Effectiveness of the lecture                                         |      | V            |              |           |
| 5.  | Opportunity provided for interacting with<br>guest speaker/presenter |      | /            | ,            |           |
| 6.  | Whether helpful for career advancement                               |      |              | $\checkmark$ |           |
| 7.  | Appropriateness to meet the industry standards                       |      |              | V,           |           |
| 8.  | Overall experience during the certification course                   |      |              |              |           |
| 9.  | Any suggestion                                                       |      | •            |              |           |