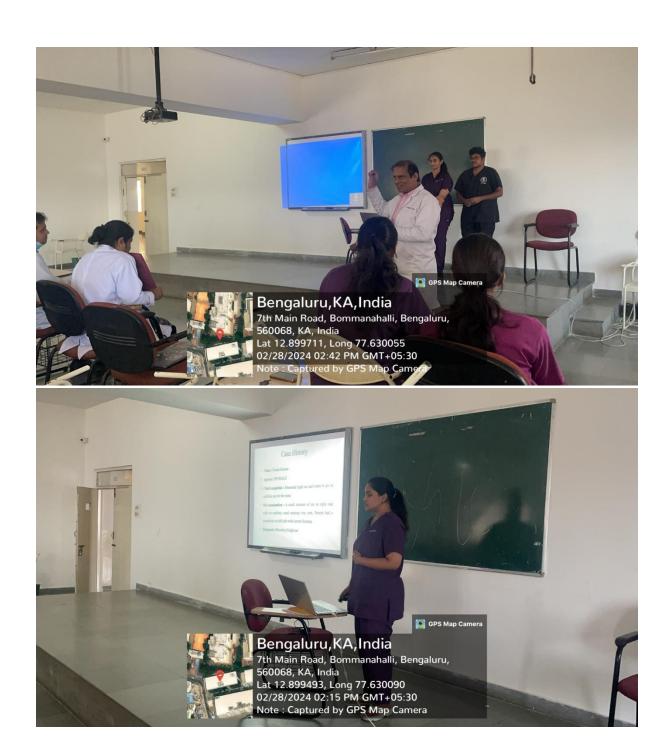

## **Circular**

This is to inform that the Department of Pediatric and Preventive Dentistry is conducting a Program on "Extra- coronal Restorations in Pediatric Dentistry" for PG students and Faculty on 3<sup>rd</sup> July 2023 from 9.30 am onwards.

Resource person : Dr. Shivani Daga (speaker)

**Organizers:** Department of Pediatric and Preventive Dentistry

Beneficieries: Post Graduates and Faculty of Department of Pediatric and Preventive Dentistry

**Venue:** Department of Pediatric and Preventive Dentistry

## **Activity Report**

Title: Extra-coronal restoration in Pediatric Dentistry

Objectives: To help students understand the theoretical and clinical aspects of stainless steel crowns in

Pediatric Dentistry.

Date: 03.07.2023 Time: 9:00 am onwards

**Location:** Seminar room, Department of Pediatric and Preventive Dentistry

**Organized by:** Department of Pediatric and Preventive Dentistry

**Audience:** Postgraduates, and the members of the faculty

Speaker: Dr. Shivani Daga

Method Adopted: Lecture with Audio Visual aids and Hands-on

Materials used: Power point presentation.

**Description:** Department of Pediatric and Preventive Dentistry of the Oxford Dental College had conducted a hands-on workshop on "Extra-coronal restoration in Pediatric Dentistry" for Postgraduates, and the members of the faculty on 03.07.2023. The proceedings of the session started off with a lecture by Dr. Shivani Daga, Pediatric Dentist. The lecture varied on a variety of topics on Extra-coronal restoration. About 9 students attended the program. Question and answer sessions were held after the end of the program. Hands-on workshop was help following the lecture in the Department of Pediatric and Preventive Dentistry. Feedback forms were given to evaluate the success of the program as well as grading the participants.