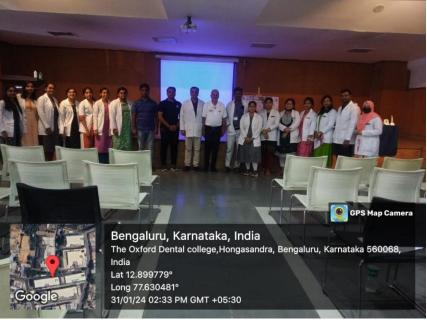

Third year & Final year BDS students, Interns, Postgraduate students

**Total Attendees:** 

Speaker: Mr. Venkatesh, Business Development Manager, Confident Dental Equipments Private

Limited, Bangalore

**Method adopted:** Lecture

**Description:** A Skill Development Program on "Next generation dental equipments – an update" was conducted on 31<sup>st</sup> January 2024 by the Dept of Public Health Dentistry. Guest speaker was Mr. Venkatesh, Business Development Manager, Confident Dental Equipments Private Limited, Bangalore. The program was from 01.00 pm onwards. The Speaker discussed in detail about the noval dental equipments. The entire program was an interactive one. Many questions and doubts were asked by the audience and all those were cleared by the speaker.

### **Photos:**





### THE OXFORD DENTAL COLLEGE

### SKILL DEVELOPMENT PROGRAM ON

### NEXT GENERATION DENTAL EQUIPMENTS - AN UPDATE

### UNDERGRADUATE STUDENTS ATTENDANCE LIST

Date: 31/01/2024

| Sl No | Student Name         | Year     | Signature   |
|-------|----------------------|----------|-------------|
| 1.    | Thayon Kowalik       | 1V+4 BDS | -R-M.,      |
| 2.    | Tessa Razu           | NOBOS    | tent        |
| 3.    | Vijayaraj T.R        | IV BOS   | tent<br>Mgt |
| 4.    | Simuan 6.3           | IV BDS   | 1           |
| 5.    |                      | IV BIPS  | k=          |
| 6.    | Ayun D<br>OM.N.PATIL | IV BD, S | ang-        |
| 7.    | Kasurá dama          | 14805    | Karnie      |
| 8.    | Chandana HA          | IN BOS   | At in       |
| 9.    | Nisarga Yadav BN     | IU BDS