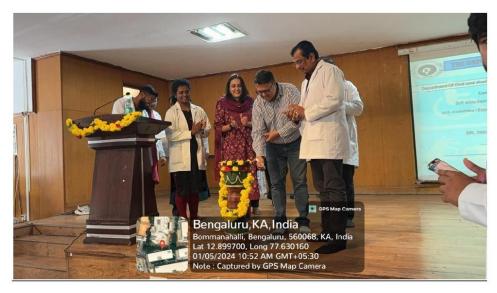

number of 146 participants participated in the program. Students were given pre requisite Google forms before the start of the session. The program was very informative, followed by active interaction between the guest speaker and the participants. Feedback was collected after the program. 64% participants gave positive feedback on opportunity provided during the interactions, 70% positive responses for effectiveness of the lecture. The Organizing committee ie the Department of Oral Pathology and students who participated were appreciated for all the efforts put to make the event a great success.

<u>PROGRAM OUTCOME:</u> At the end of the program undergraduate students were trained on soft skills for management of persons with disabilities.

### **GEOTAGGED PICTURES:**

### INAUGURATION



### **ACTIVE PARTICIPATION OF THE AUDIENCE**



### Attendances

|        |                                  | PARTMENT OF DRAL PATHOLOGY AND ORAL MICROBIOLOGY                           |                       |
|--------|----------------------------------|----------------------------------------------------------------------------|-----------------------|
| FACULT | Y DEVELOPMENT PROGRAM- Inbacco c | essation – Experiences, challenges and a way forward for dental institutio | ns in India on 5/1/24 |
| SL NO  | NAME                             | E MAIL ID                                                                  | SIGNATURE             |
| 1.     | The same and a                   | dreameena @ gmail. am                                                      | 10