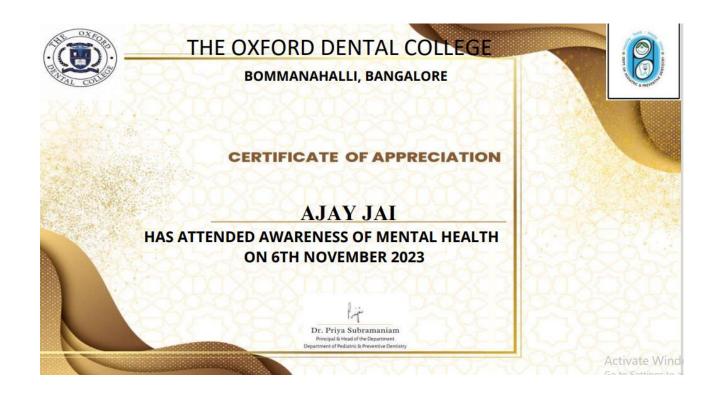

ants.

THE OXFORD DENTAL COLLEGE

**DEPARTMENT OF PEDIATRIC & PREVENTIVE DENTISTRY** 

**VALUE ADDED COURSE** 

**TIMETABLE** 

TOPIC: "AWARENESS ON MENTAL HEALTH"

DATE: 06/11/2023

TIME: 10 am - 11 am

**VENUE: AUDITORIUM** 

204

09.45 am - 10.00 am - Registration

10.00 am – 10.05 am – Inauguration, Welcome address

10.05 am -10.50 am- Lecture

10.50 am – 11.00 am - Discussion with the Speaker

11.00 am – Vote of thanks







# THE OXFORD DENTAL COLLEGE

**BOMMANAHALLI, BANGALORE** 



BENSON MANOJ

HAS ATTENDED AWARENESS OF MENTAL HEALTH
ON 6TH NOVEMBER 2023



Activate Wind





Activate Wind



# THE OXFORD DENTAL COLLEGE

**BOMMANAHALLI, BANGALORE** 



## CERTIFICATE OF APPRECIATION

# **SUBIN JOSE**

HAS ATTENDED AWARENESS OF MENTAL HEALTH
ON 6TH NOVEMBER 2023



Activate Wind



## The Oxford Dental College Department Of Pedodontics and Preventive Dentistry Workshop

## Student's Feedback

Name Of the Lecture: AWARENESS ON MENTAL HEALTH

Speaker:

Date: 06-11-2023

| SL. | Question                                                             | Poor | Satisfactory | Good          | Excellent |
|-----|----------------------------------------------------------------------|------|--------------|---------------|-----------|
| 1.  | Overall organization of the certificate course                       |      |              | /             |           |
| 2.  | Appropriateness of the facilities provided                           |      |              |               |           |
| 3.  | Topic and content of the certification course                        |      | /