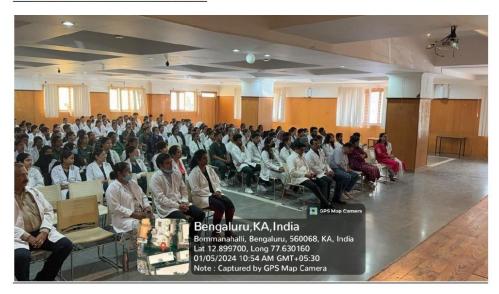

program. Students were given pre requisite Google forms before the start of the session. The program was very informative, followed by active interaction between the guest speaker and the participants. Feedback was collected after the program. 64% participants gave positive feedback on opportunity provided during the interactions, 70% positive responses for effectiveness of the lecture. The Organizing committee ie the Department of Oral Pathology and students who participated were appreciated for all the efforts put to make the event a great success.

<u>PROGRAM OUTCOME:</u> At the end of the program undergraduate students were trained on soft skills for management of persons with disabilities.

### **GEOTAGGED PICTURES:**

### INAUGURATION



### **ACTIVE PARTICIPATION OF THE AUDIENCE**



### Attendances

|        |                                  | PARTMENT OF DRAL PATHOLOGY AND ORAL MICROBIOLOGY                           |                       |
|--------|----------------------------------|----------------------------------------------------------------------------|-----------------------|
| FACULT | Y DEVELOPMENT PROGRAM- Inbacco c | essation – Experiences, challenges and a way forward for dental institutio | ns in India on 5/1/24 |
| SL NO  | NAME                             | E MAIL ID                                                                  | SIGNATURE             |
| 1.     | The same and a                   | dreameena @ gmail. am                                                      | 10                    |
| 2.     | DE ASHITA TALWAR                 |