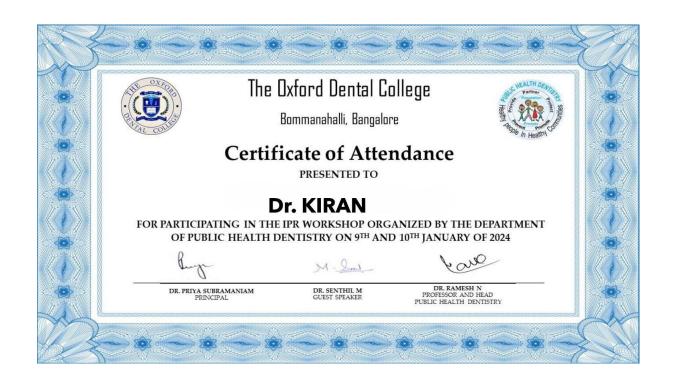

#### **TIMETABLE**

TOPIC: "INTERDISIPLINARY MEET"

DATE: 28/05/2024

TIME: 2:00pm – 2:30 pm

**VENUE: LECTURE HALL** 

02.00 pm - 02.05 pm - Introduction

02.05 pm – 02.30 pm – Presentation of case report

02.30 pm – Vote of thanks