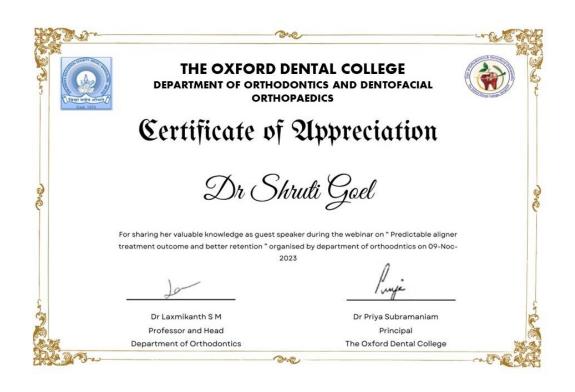

ion using the TVAP methodology" at 10.00 AM on 09<sup>th</sup> November 2023.

Resource Person: Dr. Shruthi Goel

Organisers: Department of Orthodontics and Dentofacial Orthopaedics

Beneficiaries: Faculty and PG students

Registration: on/before 08-11-2023

Venue: The Oxford Dental College

Copy to:

All departments

Signature of Principal PRINCIPAL The Oxford Dental College Bommanahalli, Hosur Road, Bangalore - 560 068.





## **Webinar on**

Predictable aligner treatment outcome and better retention using the TVAP methodology with Dr. Shruti Goel



Dr. Shruti Goel

Completed Masters in Orthodontics in 2015

Trained in 3D aligner designing software, designed over 2000+ cases

Clinical Head, APEJ SheepMedical, Consulting Orthodontist

Date: 9th November 2023 | Time: 11:00 AM - 1:00 PM





### **BOMMANAHALLI, HOSUR ROAD, BANGALORE-560068**

### **DEPARTMENT OF ORTHODONTICS AND DENTOFACIAL ORTHOPAEDICS**

CDE programme on "Predictable aligner treatment outcome and better retention using the TVAP methodology"

List of Attendees

Date: 09/11/2023

| SI No | Name Of Attendees | Signature |
|-------|-------------------|-----------|
| 28.   | Dr. Laxmikanth SM |           |

|     | Dr. Raghunandan C             |
|-----|-------------------------------|
| 30. | Dr. Mohammed Irfanullah Khan  |
| 31. | Dr. khadeer Riyaz             |
| 32. | Dr. Sameena Begum M           |
| 33. | Dr. Ashita Talwar             |
| 34. | Dr. Anju Varughese            |
| 35. | Dr. Rohini T                  |
| 36. | Dr. Ravuru Divya              |
| 37. | Dr. Nandan kumar NM           |
| 38. | D