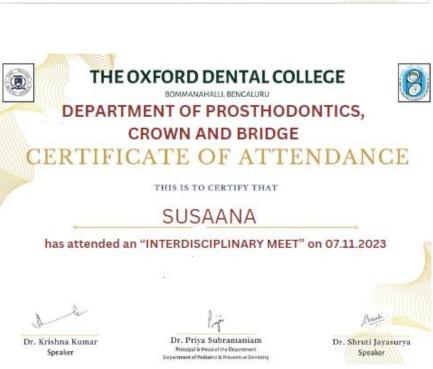

## CERTIFICATE OF ATTENDENCE

THIS IS TO CERTIFY THAT

## **KAVANA SRI**

has attended a lecture on

## OPPURTUNITIES FOR INDIAN DENSTISTS IN THE UK AND ABROAD

on 5<sup>TH</sup> JULY 2023

Dr. Priya Subramaniam

Principa I & Head of the Department Department of
Pediatric & Preventive Dentistry

BOMMANAHALLI, BENGALURU