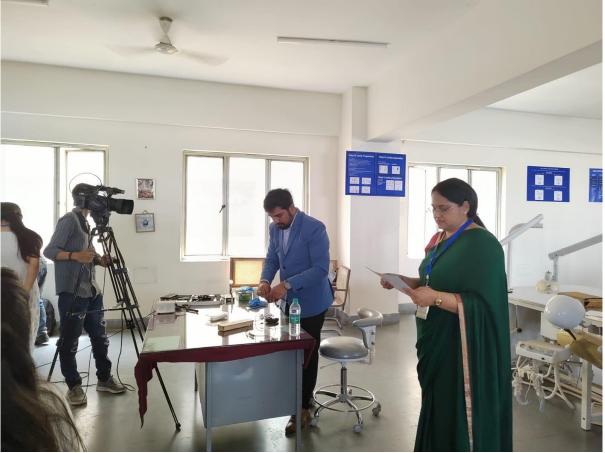

YCHROMATIC ANTERIOR COMPOSITE RESTORATIONS Dr.ARUN JAYSHEEL











#### **REPORT OF THE PROGRAMME**

#### THE OXFORD DENTAL COLLEGE AND HOSPITAL

#### **DEPARTMENT OF CONSERVATIVE DENTISTRY AND ENDODONTICS**

The Department conducted a Pre-conference course by Dr. ARUN J

on the topic polychromatic anterior restoration.

The skill building workshop and demo session was scheduled on 10.08.2023

The program was attended by post graduate students. The lecture started at 10:30 AM.

The Lecture explained various techniques to overcome challenges during anterior aesthetic composite restorations and shade matching and isolation protocol to help in clinical practice.

The participants were given the certificate of participation for an effective participation and understanding of the topic.









### 2nd ACE-KARNATAKA CONFERENCE 2023

The Oxford Dental College, Bengaluru

# COLTENE

# CERTIFICATE

This is to certify that

#### Dr. Samiha fathima

has attended the **Preconference** of **2nd ACE-Karnataka Conference 2023** conducted by **Dr. Adarsh M S** on 'Endodontic Complexities in Day to Day Practice-Straight in **Approach**' held on **10th August 2023** at The Oxford Dental College, Bengaluru.

· (<u>®</u>)

Dr. Ramya Raghu President, ACE Karnataka

) bi

**Dr. Srirekha A**Organizing Secretary

Dr. Mithra Hegde Secretary, ACE-Karnataka

**Dr. Kiran Kumar** Scientific Chairperson **Dr. Balaram Naik** Organizing Chairperson

Dr. Adarsh M S Resourse Person

#### 2nd ACE-KARNATAKA CONFERENCE 2023

The Oxford Dental College, Bengaluru

# COLTENE

## CERTIFICATE OF ATTENDANCE

T