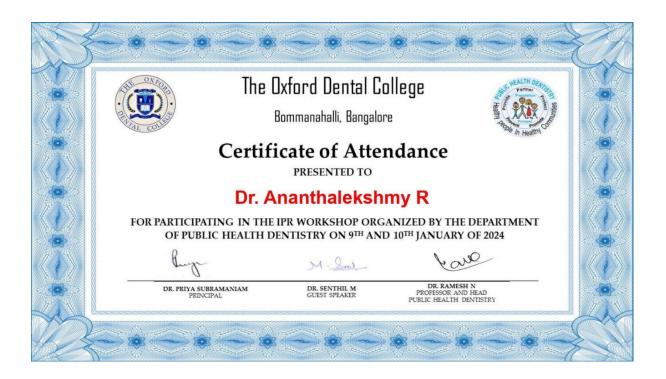

#### **TIMETABLE**

TOPIC: "INTERDISIPLINARY MEET"

DATE: 28/05/2024

TIME: 2:00pm – 2:30 pm

**VENUE: LECTURE HALL** 

02.00 pm - 02.05 pm - Introduction

02.05 pm – 02.30 pm – Presentation of case report

02.30 pm – Vote of thanks