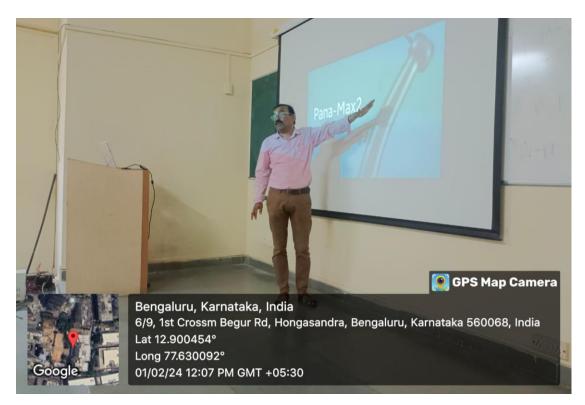

varied on a variety of topics. About 120 attendees attended the program. Question and answer sessions were

held after the end of the program. Feedback forms were given to evaluate the success of the program as well

# The Oxford Dental College Department Of Pedodontics and Preventive Dentistry Workshop Student's Feedback

Name Of the Lecture: AWARENESS ON MENTAL HEALTH

Speaker:

Date: 06-11-2023

| SL. | Question                                                             | Poor | Satisfactory | Good         | Excellent |
|-----|----------------------------------------------------------------------|------|--------------|--------------|-----------|
| no  |                                                                      |      |              |              |           |
| 1.  | Overall organization of the certificate<br>course                    |      |              | /            |           |
| 2.  | Appropriateness of the facilities provided                           |      |              |              |           |
| 3.  | Topic and content of the certification course                        |      | /            |              |           |
| 4.  | Effectiveness of the lecture                                         |      | V            |              |           |
| 5.  | Opportunity provided for interacting with<br>guest speaker/presenter |      | /            | ,            |           |
| 6.  | Whether helpful for career advancement                               |      |              | $\checkmark$ |           |
| 7.  | Appropriateness to meet the industry standards                       |      |              | V,           |           |
| 8.  | Overall experience during the certification course                   |      |              |              |           |
| 9.  | Any suggestion                                                       |      | •            |              |           |