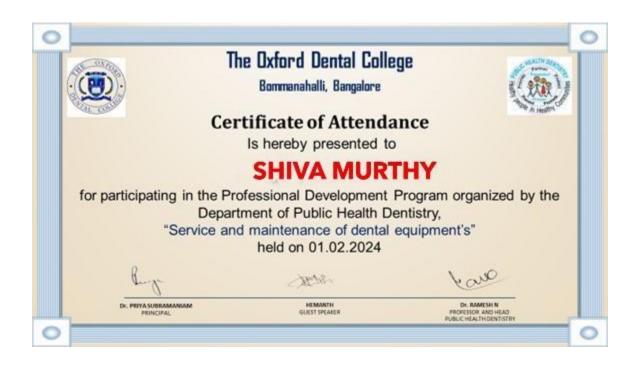

varied on a variety of topics. About 120 attendees attended the program. Question and answer sessions were

held after the end of the program. Feedback forms were given to evaluate the success of the program as well

# The Oxford Dental College Department Of Pedodontics and Preventive Dentistry Workshop Student's Feedback

Name Of the Lecture: AWARENESS ON MENTAL HEALTH

Speaker:

Date: 06-11-2023

| SL. | Question                                                             | Poor | Satisfactory | Good         | Excellent |
|-----|----------------------------------------------------------------------|------|--------------|--------------|-----------|
| no  |                                                                      |      |              |              |           |
| 1.  | Overall organization of the certificate<br>course                    |      |              | /            |           |
| 2.  | Appropriateness of the facilities provided                           |      |              |              |           |
| 3.  | Topic and content of the certification course                        |      | /            |              |           |
| 4.  | Effectiveness of the lecture                                         |      | V            |              |           |
| 5.  | Opportunity provided for interacting with<br>guest speaker/presenter |      | /            | ,            |           |
| 6.  | Whether helpful for career advancement                               |      |              | $\checkmark$ |           |
| 7.  | Appropriateness to meet the industry standards                       |      |              | V,           |           |
| 8.  | Overall experience during the certification course                   |      |              |              |           |
| 9.  | Any suggestion                                                       |      | •            |              |           |