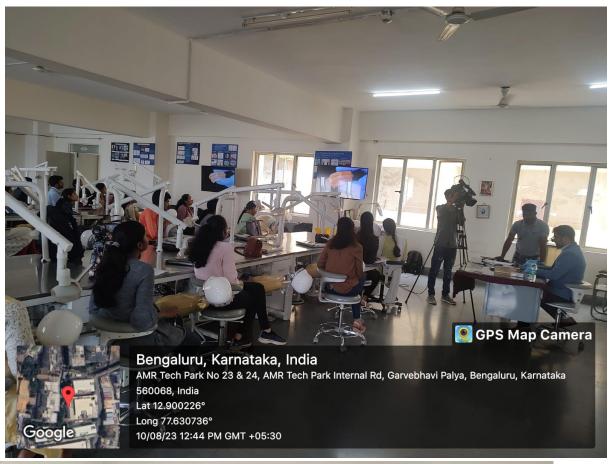

OLYCHROMATIC ANTERIOR COMPOSITE RESTORATIONS Dr.ARUN JAYSHEEL











#### **REPORT OF THE PROGRAMME**

#### THE OXFORD DENTAL COLLEGE AND HOSPITAL

#### **DEPARTMENT OF CONSERVATIVE DENTISTRY AND ENDODONTICS**

The Department conducted a Pre-conference course by Dr. ARUN J

on the topic polychromatic anterior restoration.

The skill building workshop and demo session was scheduled on 10.08.2023

The program was attended by post graduate students. The lecture started at 10:30 AM.

The Lecture explained various techniques to overcome challenges during anterior aesthetic composite restorations and shade matching and isolation protocol to help in clinical practice.

The participants were given the certificate of participation for an effective participation and understanding of the topic.









### 2nd ACE-KARNATAKA CONFERENCE 2023

The Oxford Dental College, Bengaluru

# COLTENE

# CERTIFICATE

This is to certify that

#### Dr. Samiha fathima

has attended the **Preconference** of **2nd ACE-Karnataka Conference 2023** conducted by **Dr. Adarsh M S** on 'Endodontic Complexities in Day to Day Practice-Straight in **Approach**' held on **10th August 2023** at The Oxford Dental College, Bengaluru.

· (<u>®</u>)

Dr. Ramya Raghu President, ACE Karnataka

) bi

**Dr. Srirekha A**Organizing Secretary

Dr. Mithra Hegde Secretary, ACE-Karnataka

**Dr. Kiran Kumar** Scientific Chairperson **Dr. Balaram Naik** Organizing Chairperson

Dr. Adarsh M S Resourse Person

#### 2nd ACE-KARNATAKA CONFERENCE 2023

The Oxford Dental College, Bengaluru

# COLTENE

## CERTIFICATE OF ATTENDANCE