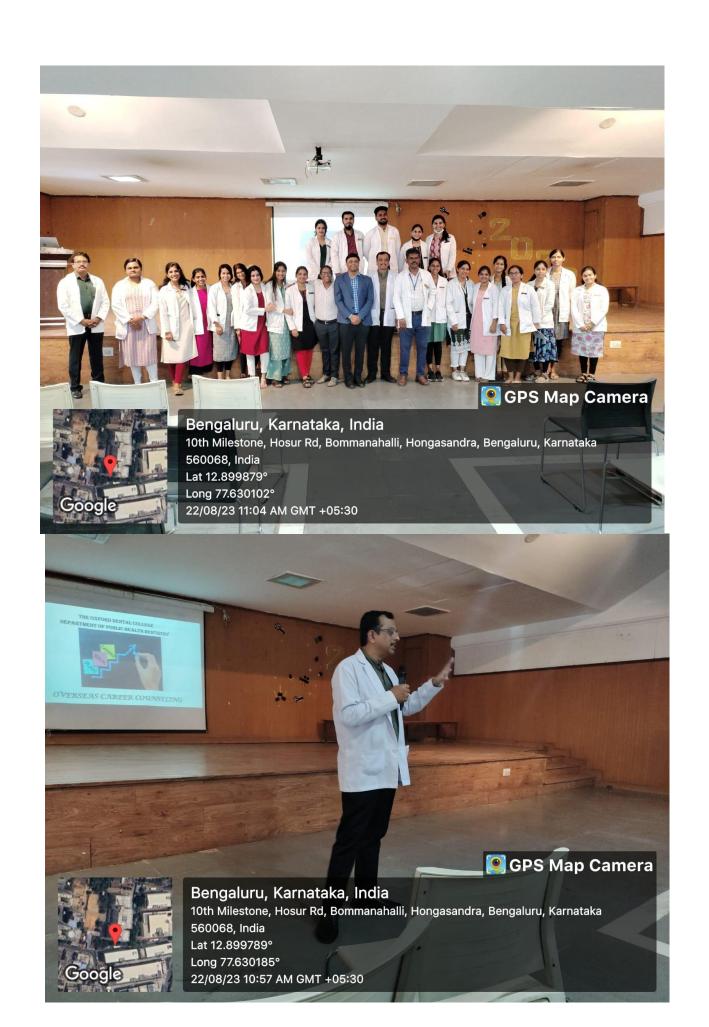

|                   |      |         |      |
| 5.   | How was your preparation about the topic before the guest lecture?                   |                   | 7    |         |      |
| 6.   | Did the lecture cover what you were expecting?                                       |                   |      |         | -    |
| 7    | What is your opinion about the speaker?                                              | -                 |      |         | -    |
| 8    | How much this session was useful from the<br>knowledge and information point of view | ~                 |      |         |      |
| 9    | Overall effectiveness of the lecture                                                 | -                 |      |         |      |

Any other suggestions:



|      |                   |                | m m t dt Ofmiland                                   | Cantact                    | Shoot