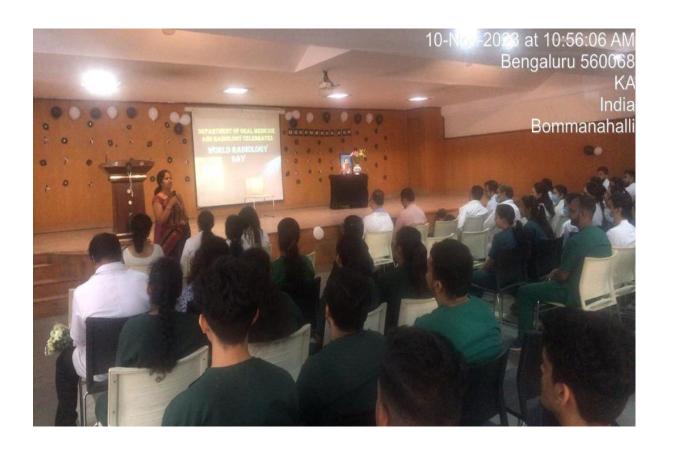

#### **Activity report**

Title: Overseas Career Counseling

**Objective:** Overseas Career Counseling for interns and undergraduates

**Date:** 22.08.2023 **Time:** 10:00 am –11:15am

**Location:** The Oxford dental college, Bangalore

**Organized by:** Dept of Public Health Dentistry

Participants: Faculty, Interns, Undergraduate students

**Description:** On 22<sup>nd</sup> August, the Department of Public Health Dentistry in association with IDP and IELTS, conducted a talk on "Overseas Career Counseling". The speakers of the program were Mr. Binoy Sarkar and Ms. Aishwarya from IDP. Around 10.00 am, the program was started with the welcome speech by Dr. Bhavana, Intern. After the welcome speech, Dr. Ramesh N, Head of the Department, Department of Public Health Dentistry gave a brief talk on the importance of overseas career counseling to the Interns and undergraduates. Mr. Binoy Sarkar, Strategic Alliance Manager at IDP, gave brief talk about overseas education and career prospects. Then Ms. Aishwarya, Senior consultant at IDP, explained about the examinations, scholarships and funding approaches to the various global universities. After the counseling session, vote of thanks was given by Dr. Vinod Kumar, Senior lecturer, Department of Public Health Dentistry. Saplings were given to the speakers as a token of appreciation.