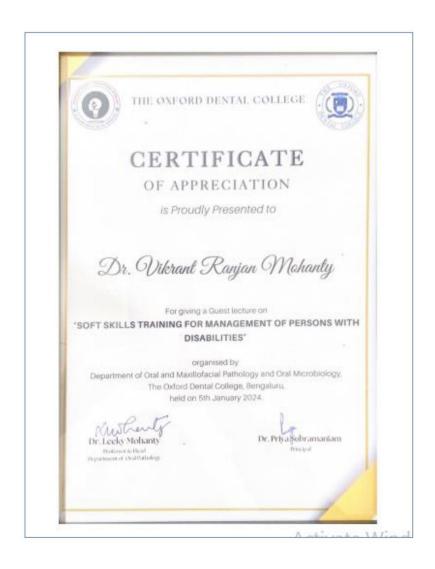

## **CERTIFICATE OF APPRECIATION**

This is to certify that

Dr. ShivaniDaga

has conducted lecture and hands on workshop on Extracoronal Restorations in Pediatric Dentistry

at The Oxford Dental College, Bengaluru on 3<sup>rd</sup> July 2023. DR. PRIYA SUBRAL

DR. PRIYA SUBRAMANIAM
Principal, Professor & Head
Dept. of Pediatric & Preventive Dentistry