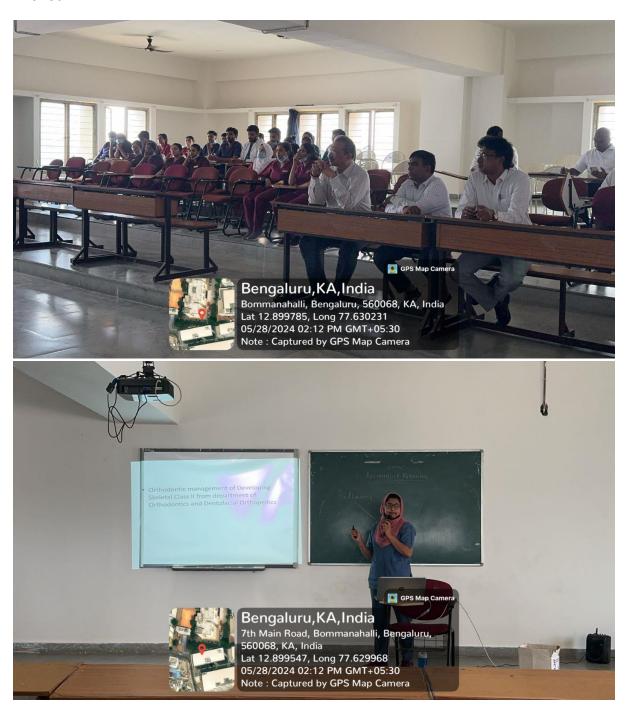

ed: Lecture with audiovisual aids

**Description:** Department of Pediatric and Preventive Dentistry and Department of Orthodontics and Dentofacial Orthopaedics conducted an interdisciplinary meet on management of a child with the developing class II malocclusion with functional appliances on 28.05.2024. It was attended by Staffs and postgraduate students. Dr. Sana Nasreen (Final year student from the Department of Pediatric and Preventive Dentistry) and Dr. Naziya Sultan (final year student from the Department of Orthodontics and Dentofacial Orthopaedics) presented a case report on management of a child with the developing class II malocclusion with functional appliances. It was a very informative ssession. Question and answers round were held at the end of the session.

#### **PHOTOS**







|                     |                                                       |