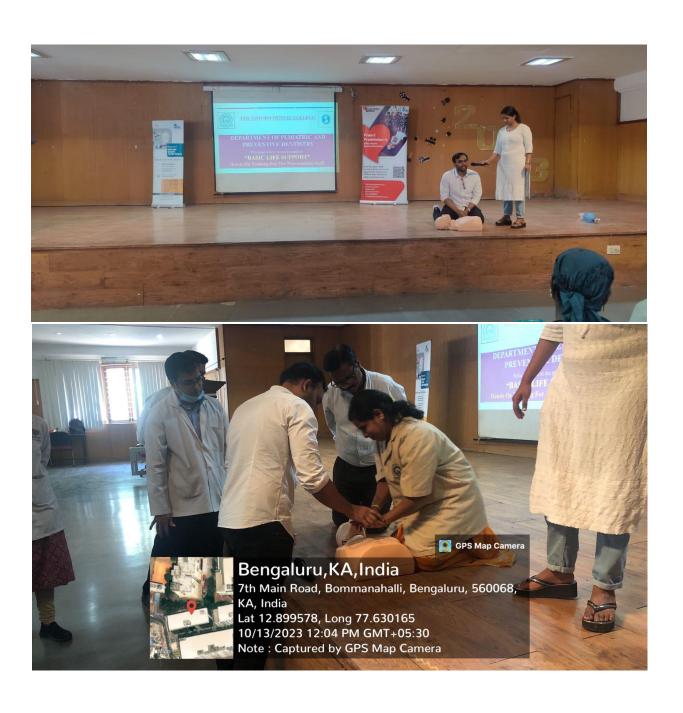

help students understand the importance of heart health.

Location: Auditorium, The Oxford Dental College

**Organized by:** Department of Pediatric and Preventive Dentistry

Audience: non-teaching staff

Method Adopted: Lecture with Audio Visual aids

Materials used: Power point presentation

**Description:** Department of Pediatric and Preventive Dentistry of the Oxford Dental College had conducted a Value-added course on "BLS" ( NON TEACHING) for non-teaching staff on 13.10.2023. The proceedings of the session started off with a lecture. The lecture varied on a variety of topics. About attendees attended the program. Question and answer sessions were held after the end of the program. Feedback forms were given to evaluate the success of the program as well as grading the participants.



#### The Oxford Dental College

#### Department Of Pedodontics and Preventive Dentistry

#### Workshop

#### Student's Feedback

| Name Of the Lecture: | Basic Ife support ( non teaching | staff) |
|----------------------|----------------------------------|--------|
|----------------------|----------------------------------|--------|

Speaker:

Date: 13-10-2023

| SL. | Question                                                             | Poor | Satisfactory | Good         | Excellent |
|-----|----------------------------------------------------------------------|------|--------------|--------------|-----------|
| no  |                                                                      |      |              |              |           |
| 1.  | Overall organization of the certificate