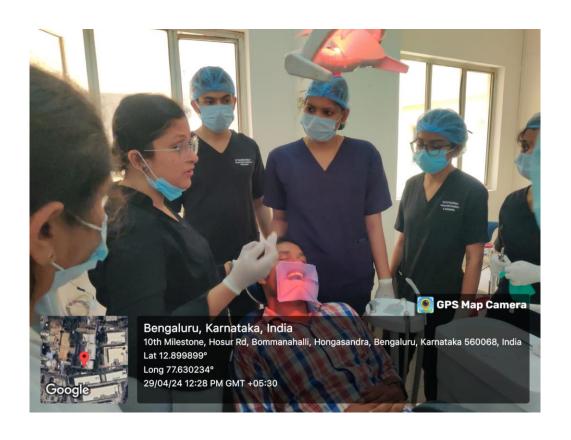

## **Activity Report**

Title: World Hepatitis Day

**Objectives**: To help students understand the importance of hepatitis prevention and cure.

Date: 28.07.2023 Time: 10:00am to 11:00am

**Location:** Auditorium, The Oxford Dental College

**Organized by:** Department of Pediatric and Preventive Dentistry

Audience: Undergraduates, Postgraduates, and the members of the faculty

**Speaker:** Dr.Sindhu (consultant at Apollo hospitals, Bangalore)

Method Adopted: Lecture with Audio Visual aids

Materials used: Power point presentation

**Description:** Department of Pediatric and Preventive Dentistry of the Oxford Dental College had conducted a Value-added course on "World Hepatits Day" for Undergraduates, Postgraduates, and the members of the faculty on 28.07.2023. The proceedings of the session started off with a lecture by Dr.Sindhu. The lecture varied on a variety of topics. About 62 attendees attended the program. Question and answer sessions were held after the end of the program. Feedback forms were given to evaluate the success of the program as well as grading the participants.