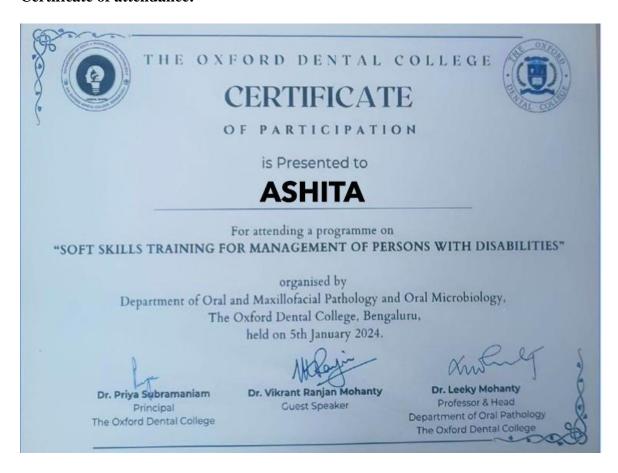

| 1250                  |
| 7      | R. Statono                       | Shabara shaile 32 (a) yakov. com                                           | 8.                    |
| 8.     | pr. conita                       | de serita pepta 61 @ gmail com                                             | Carit M               |
| 9      | De Gurdeep Kaur                  | dr. gurdrept k. chamber & grant com                                        | Phules                |
| 0.     | Dr. Kuchera Paul                 | Wuchers paul rp @ gmail.com                                                | Que de                |
|        | DV flste V                       | asharmadhu (a Yallro-Co.in                                                 | 7                     |

### **Certificate of attendance:**





# RTIFICATE

OF PARTICIPATION

is Presented to

# **NEERAJA.B**

For attending a programme on "SOFT SKILLS TRAINING FOR MANAGEMENT OF PERSONS WITH DISABILITIES"

> organised by Department of Oral and Maxillofacial Pathology and Oral Microbiology, The Oxford Dental College, Bengaluru, held on 5th January 2024.

Dr. Priya Subramaniam Principal

The Oxford Dental College

Dr. Vikrant Ranjan Mohanty **Guest Speaker** 

Dr. Leeky Mohanty Professor & Head Department of Oral Pathology

The Oxford Dental College



# CERTIFICATE

OF PARTICIPATION

is Presented to

# **CHAMPA**

For attending a programme on "SOFT SKILLS TRAINING FOR MANAGEMENT OF PERSONS WITH DISABILITIES"

Organised by
Department of Oral and Maxillofacial Pathology and Oral Microbiology,
The Oxford Dental College, Bengaluru,
h