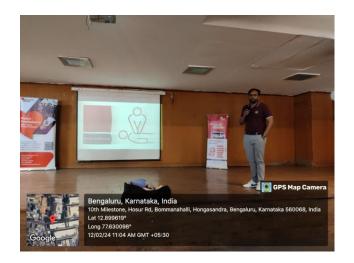

xford Dental College

**Audience:** Students and faculty

Method Adopted: Lecture with Audio Visual aids

Materials used: Power point presentation

#### **Description:**

A lecture was organized on the fundamental aspects of Basic Life Support including early recognition of cardiac arrest, checking for a response, activation of the emergency medical system, providing early cardiopulmonary resuscitation, and rapid defibrillation using AED. The programme allowed students to perform CPR on mannequins. It also guided students on managing many other medical emergencies

such as acute asthmatic attack, anaphylaxis, syncope, seizures etc. Question and answer sessions was held at the end of the programme. It was a very knowledgeful and enlightening session for all the attendees.

#### **PHOTOS**







ATTENDANCE

|        | IN CAPS.                                |