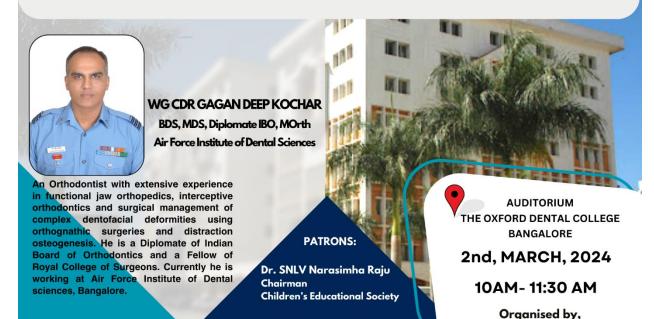

Website: www.theoxford.edu

Ref No. TODC/C-062/2023-24

Date:28.02.2024

### CIRCULAR

This is to inform that Department of Periodontology is organizing a CDE Program on 'CAREER OPPORTUNITIES FOR DENTISTS IN INDIAN ARMED FORCES'. The program has been scheduled on 02.03.2024 from 10:00 AM to 11:30 AM in the college auditorium. All the BDS students, interns, PG students and faculty are invited to attend the program.

Speaker: WG CDR Gagan Deep Kochar

Venue: Auditorium, The Oxford Dental College

Date: 02.03.2024

Timings: 10:00 AM - 11:30 AM

Copy to: All the departments.

> The Oxford Dental College Bommanahalli, Hosur Road, Bangalore - 560 068.

Dr. B.S JAGADISH PAI

### **Brochure:**



Bommanahalli, Bengaluru -560068 Department of Periodontology



**Department of Periodontology** 





Dr. Priya Subramaniam

Principal

## **Program schedule:**

| Lecture | 40 mins |  |
|---------|---------|--|
|         |         |  |

# **Activity Report:**

**Title:** Career opportunities for dentists in the Indian Armed Forces

Dates: 2<sup>nd</sup> March 2024

Venue: Auditorium, The Oxford Dental College

Guest Speaker: - WG CDR Gagan Deep Kochar

**Method Adopted**:- Powerpoint Presentation

No. of Participants: 149

**Organized By:-** Department of Periodontology

Introduction

The "Career opportunities for dentists in the Indian Armed Forces" at The

Oxford Dental College, held on March 2<sup>nd</sup>, 2024, aimed to motivate and

give insights to the students on Armed Dental Corps. This report

highlights how to apply for the Army Dental Corps for graduates and

postgraduate st