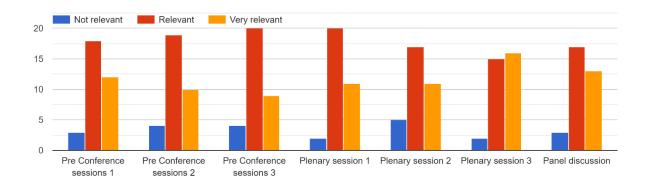

149 | Dr Geetha            | 41974A               |
| 150 | Dr Savitha           | 5724A                |
| 151 | Dr Kiran             | 6018A                |
| 152 | Dr Jayalakshmi       | 909A                 |
| 153 | Dr Meena             | 780A                 |
| 154 | Dr prashanth         | 16884A               |

| 155 | Dr. Karthik shetty | 12123A |
|-----|--------------------|--------|
| 156 | Dr Pradeep         | 4271A  |
| 157 | Dr Shruthi         | 16280A |
| 158 | Dr. Pramod         | 4080A  |
| 159 | Dr. Ananthkrishna  | 7990A  |
| 160 | Dr. Kusumathi      | 1187A  |
| 161 | Dr. Anitha         | 51413A |



## Did the program achieve its objectives?

33 responses



## How satisfied were you with the conference?

33 responses



## How satisfied are you with the sessions?



## How satisfied were you with the hospitality?



## Any overall feedback for the event?

19 responses



# THE OXFORD DENTAL COLLEGE AND HOSPITAL DEPARTMENT OF CONSERVATIVE DENTISTRY AND ENDODONTICS

### **CIRCULAR**

The Department will be conducting a Pre-conference course for registered students by Dr.

**Bejoy Mony C M,** on "**RESTODONTICS**". The program will be held on **10/08/2023**, at 11:30a.m.

Details of the programe is as under:

**Topic: "RESTODONTICS".** 

Speaker: Dr. Bejoy Mony C M

Venue: Lecture:- Seminar room (Oral Pathology Dept),

**Hands-on:- Preclinical lab (Conservative dept)** 

**Prof and HOD** 

**Dean and Director** 



#### REPORT OF THE PROGRAMME

#### THE OXFORD DENTAL COLLEGE AND HOSPITAL

#### DEPARTMENT OF CONSERVATIVE DENTISTRY AND ENDODONTICS

The D